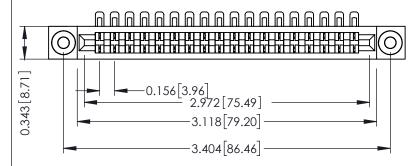

**Mounting Option** .116 (2.95) I.D. Floating Eyelets **Contact Detail** 

90 Degree Bend (Code 401 Contacts)

.156 [3.96] Contact Spacing x .200 [5.08] Row Spacing

THIS IS A C.A.D. GENERATED DRAWING DO NOT MAKE MANUAL REVISIONS TO MASTER.