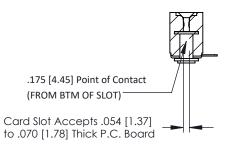

**Mounting Option** .116 (2.95) I.D. Floating Eyelets **Contact Detail** 

90 Degree Bend (Code 401 Contacts)

.156 [3.96] Contact Spacing x .200 [5.08] Row Spacing

THIS IS A C.A.D. GENERATED DRAWING DO NOT MAKE MANUAL REVISIONS TO MASTER.