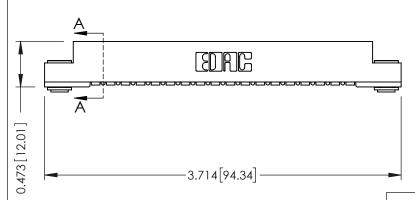

## **SECTION A-A**

307 / 357 Card Edge Connector Part Number: 307-018-454-103

**EDAC INC** CANADA

THESE DRAWINGS AND SPECIFICATIONS ARE THE PROPERTY OF EDAC INC.,AND OR USED AS THE BASIS FOR THE WITHOUT WRITTEN PERMISSION.