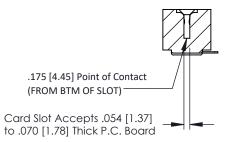

## **SECTION A-A**

**See Accompanying Pages for:** 

- **Contact Bend Details**
- **Mounting Options**

307 / 357 Card Edge Connector Part Number: 307-034-454-104

**EDAC INC** TORONTO, ONTARIO CANADA

THESE DRAWINGS AND SPECIFICATIONS ARE THE PROPERTY OF EDAC INC., AND SHALL NOT BE REPRODUCED, OR COPIED OR USED AS THE BASIS FOR THE MANUFACTURE OR SALE OF APPARATUS WITHOUT WRITTEN PERMISSION.