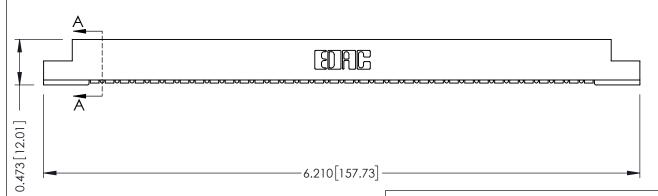

## **SECTION A-A**

**See Accompanying Pages for:** 

- **Contact Bend Details**
- **Mounting Options**

307 / 357 Card Edge Connector Part Number: 307-034-454-104

**EDAC INC** TORONTO, ONTARIO CANADA

THESE DRAWINGS AND SPECIFICATIONS ARE THE PROPERTY OF EDAC INC., AND SHALL NOT BE REPRODUCED, OR COPIED OR USED AS THE BASIS FOR THE MANUFACTURE OR SALE OF APPARATUS WITHOUT WRITTEN PERMISSION.