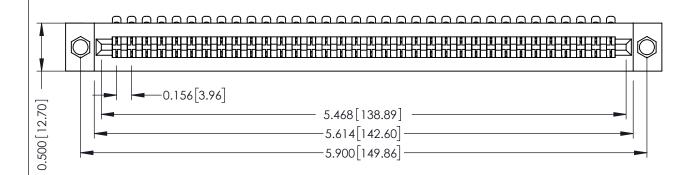

**Mounting Option** .156 (3.96) Dia. Mounting Holes **Contact Detail** 

90 Degree Bend (Code 401 Contacts)

.156 [3.96] Contact Spacing x .200 [5.08] Row Spacing

THIS IS A C.A.D. GENERATED DRAWING DO NOT MAKE MANUAL REVISIONS TO MASTER.