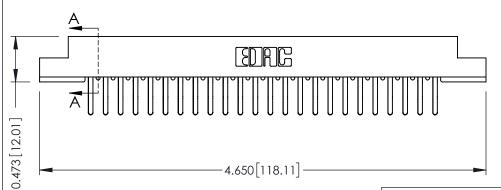

**Mounting Option** .128 (3.25) Dia. Mounting Holes **Contact Detail** 

Extender Board Bend (Code 422 Contacts)

.156 [3.96] Contact Spacing x .200 [5.08] Row Spacing

## SECTION A-A

.095 [2.41] Point of Contact (FROM BTM OF SLOT) Card Slot Accepts .054 [1.37] to .070 [1.78] Thick P.C. Board