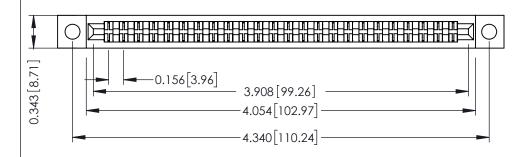

## **See Accompanying Pages for:**

- **Contact Bend Details**
- **Mounting Options**

307 / 357 Card Edge Connector Part Number: 307-048-460-202

| ACAD REFERENCE NO. 307 ENG MASTER |                  |
|-----------------------------------|------------------|
| DRAWN: J.LEE                      | DATE: AUG. 11/09 |
| CHECKED:                          | DATE:            |
| SCALE: NTS                        | SHEET 1 OF 3     |
| DRAWING NUMBER                    | ISSUE            |