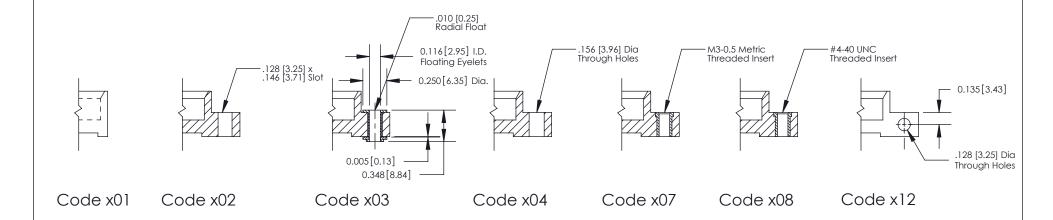

THIS IS A C.A.D. GENERATED DRAWING
DO NOT MAKE MANUAL REVISIONS TO MASTER

1220F NOWRE

DRIGINAL

1

|  | 333 Series Card Edge Connector                                                                                                                                                                                                                                                                                                                                                                                                                                                                                                                                                                                                                                                                                                                                                                                                                                                                                                                                                                                                                                                                                                                                                                                                                                                                                                                                                                                                                                                                                                                                                                                                                                                                                                                                                                                                                                                                                                                                                                                                                                                                                                 |         |          | ACAD REFERENCE NO. 333 ENG MASTER |           |   |  |
|--|--------------------------------------------------------------------------------------------------------------------------------------------------------------------------------------------------------------------------------------------------------------------------------------------------------------------------------------------------------------------------------------------------------------------------------------------------------------------------------------------------------------------------------------------------------------------------------------------------------------------------------------------------------------------------------------------------------------------------------------------------------------------------------------------------------------------------------------------------------------------------------------------------------------------------------------------------------------------------------------------------------------------------------------------------------------------------------------------------------------------------------------------------------------------------------------------------------------------------------------------------------------------------------------------------------------------------------------------------------------------------------------------------------------------------------------------------------------------------------------------------------------------------------------------------------------------------------------------------------------------------------------------------------------------------------------------------------------------------------------------------------------------------------------------------------------------------------------------------------------------------------------------------------------------------------------------------------------------------------------------------------------------------------------------------------------------------------------------------------------------------------|---------|----------|-----------------------------------|-----------|---|--|
|  |                                                                                                                                                                                                                                                                                                                                                                                                                                                                                                                                                                                                                                                                                                                                                                                                                                                                                                                                                                                                                                                                                                                                                                                                                                                                                                                                                                                                                                                                                                                                                                                                                                                                                                                                                                                                                                                                                                                                                                                                                                                                                                                                | DRAWN:  | J.LEE    | DATE: O                           | CT. 14/09 |   |  |
|  | Mourning Ophons                                                                                                                                                                                                                                                                                                                                                                                                                                                                                                                                                                                                                                                                                                                                                                                                                                                                                                                                                                                                                                                                                                                                                                                                                                                                                                                                                                                                                                                                                                                                                                                                                                                                                                                                                                                                                                                                                                                                                                                                                                                                                                                |         | CHECKED: |                                   | DATE:     |   |  |
|  | EDAC INC  TORONTO, ONTARIO  CANADA  CA | SCALE:  | NTS      | SHEET ;                           | 3 OF 4    |   |  |
|  |                                                                                                                                                                                                                                                                                                                                                                                                                                                                                                                                                                                                                                                                                                                                                                                                                                                                                                                                                                                                                                                                                                                                                                                                                                                                                                                                                                                                                                                                                                                                                                                                                                                                                                                                                                                                                                                                                                                                                                                                                                                                                                                                | DRAWING | NUMBER   |                                   | ISSUE     |   |  |
|  | UR CONNECTION TO QUALITY & SERVICE OR USED AS THE BASIS FOR THE MANUFACTURE OR SALE OF APPARATUS WITHOUT WRITTEN PERMISSION.                                                                                                                                                                                                                                                                                                                                                                                                                                                                                                                                                                                                                                                                                                                                                                                                                                                                                                                                                                                                                                                                                                                                                                                                                                                                                                                                                                                                                                                                                                                                                                                                                                                                                                                                                                                                                                                                                                                                                                                                   |         | 3        | 33 Assembly                       |           | 1 |  |