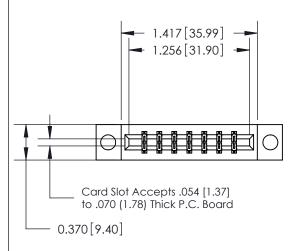

#### **Mounting Option**

04-.156 (3.96) Dia. Mounting Holes

#### **Contact Detail**

500-Wire Hole .050x.025(1.27x0.64) - Tail LG=.260(6.60) .156 [3.96] Contact Spacing x .200 [5.08] Row Spacing