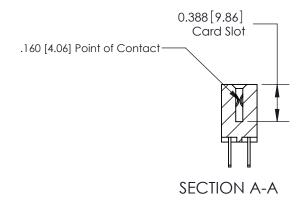

ACAD REFERENCE NO. 333 ENG MASTER

THIS IS A C.A.D. GENERATED DRAWING DO NOT MAKE MANUAL REVISIONS TO MASTER.

1

| 333 Series Card Edge Conn                                                                                           | ACAD REFERENCE NO. 333 ENG MASTER |                  |         |        |
|---------------------------------------------------------------------------------------------------------------------|-----------------------------------|------------------|---------|--------|
| Contact Bend Detail                                                                                                 | DRAWN: J.LEE                      | DATE: OCT. 14/09 |         |        |
| Contact bend betail                                                                                                 |                                   | CHECKED:         | DATE:   |        |
| EDAC INC                                                                                                            |                                   |                  | SHEET : | 2 OF 4 |
| TORONTO, ONTARIO ARE THE PROPERTY OF EDAC INC., AND SHALL NOT BE REPRODUCED, OR COPIED OR USED AS THE BASIS FOR THE | DRAWING NUMBER                    |                  | ISSUE   |        |
| YOUR CONNECTION TO QUALITY & SERVICE                                                                                | MANUFACTURE OR SALE OF APPARATUS  | 333 Assembly     |         | 1      |