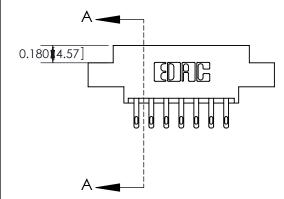

ACAD REFERENCE NO. 333 ENG MASTER

THIS IS A C.A.D. GENERATED DRAWING DO NOT MAKE MANUAL REVISIONS TO MASTER.

1

| 333 Series Card Edge Conn                                                                                           | ACAD REFERENCE NO. 333 ENG MASTER |                  |         |        |
|---------------------------------------------------------------------------------------------------------------------|-----------------------------------|------------------|---------|--------|
| Contact Bend Detail                                                                                                 | DRAWN: J.LEE                      | DATE: OCT. 14/09 |         |        |
| Contact bend betail                                                                                                 |                                   | CHECKED:         | DATE:   |        |
| EDAC INC                                                                                                            |                                   |                  | SHEET : | 2 OF 4 |
| TORONTO, ONTARIO ARE THE PROPERTY OF EDAC INC., AND SHALL NOT BE REPRODUCED, OR COPIED OR USED AS THE BASIS FOR THE | DRAWING NUMBER                    |                  | ISSUE   |        |
| YOUR CONNECTION TO QUALITY & SERVICE                                                                                | MANUFACTURE OR SALE OF APPARATUS  | 333 Assembly     |         | 1      |