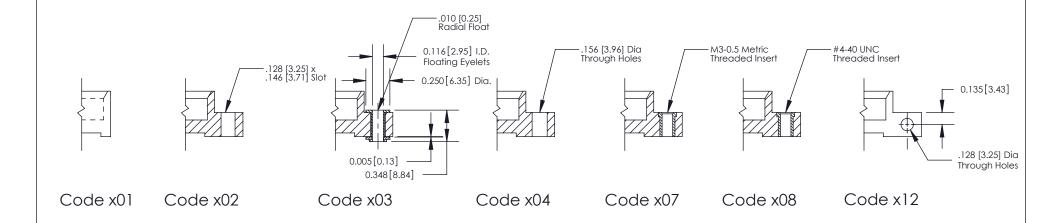

THIS IS A C.A.D. GENERATED DRAWING
DO NOT MAKE MANUAL REVISIONS TO MASTER

SOL NUMBER

ORIGINAL

1

| 333 Series Card Edge Connector |                                                                                                   |         | ACAD REFERENCE NO. 333 ENG MASTER |         |           |  |
|--------------------------------|---------------------------------------------------------------------------------------------------|---------|-----------------------------------|---------|-----------|--|
| Mounting Options               |                                                                                                   | DRAWN:  | J.LEE                             | DATE: O | CT. 14/09 |  |
|                                |                                                                                                   | CHECKED | ):                                | DATE:   |           |  |
| EDAC INC                       | THESE DRAWINGS AND SPECIFICATIONS                                                                 | SCALE:  | NTS                               | SHEET : | 3 OF 4    |  |
| TORONTO, ONTARIO               | ARE THE PROPERTY OF EDAC INC.,AND SHALL NOT BE REPRODUCED,OR COPIED OR USED AS THE BASIS FOR THE  | DRAWING | NUMBER                            |         | ISSUE     |  |
|                                | CANADA  OR USED AS THE BASIS FOR THE MANUFACTURE OR SALE OF APPARATUS WITHOUT WRITTEN PERMISSION. | 3       | 33 Assembly                       |         | 1         |  |

**Mounting Option** 

04-.156 (3.96) Dia. Mounting Holes