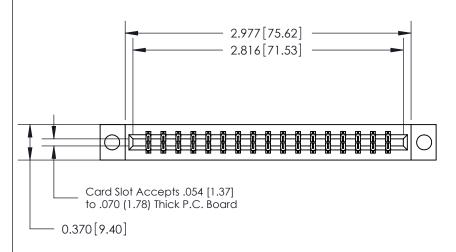

## **Contact Detail**

524-P.C. Tail .018 Sq.(0.46 Sq.) - Tail LG=.175(4.45)

.156 [3.96] Contact Spacing x .200 [5.08] Row Spacing

## **See Accompanying Page for:**

- **Bend Detail**
- **Mounting Options**
- **Features and Specifications**

| 333 Series Card Edge Connector |
|--------------------------------|
| Part Number: 333-034-524-804   |