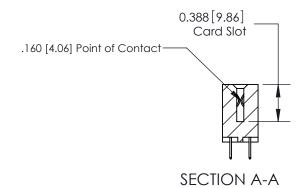

333 Assembly

THIS IS A C.A.D. GENERATED DRAWING DO NOT MAKE MANUAL REVISIONS TO MASTER.

ISSUE NUMBER

ORIGINAL

1

| 333 Series Card Edge Conn            | ACAD REFERENCE NO. 333 ENG MASTER                                                                                                                                                                                                                                                                                                                                                                                                                                                                                                                                                                                                                                                                                                                                                                                                                                                                                                                                                                                                                                                                                                                                                                                                                                                                                                                                                                                                                                                                                                                                                                                                                                                                                                                                                                                                                                                                                                                                                                                                                                                                                              |                  |         |        |
|--------------------------------------|--------------------------------------------------------------------------------------------------------------------------------------------------------------------------------------------------------------------------------------------------------------------------------------------------------------------------------------------------------------------------------------------------------------------------------------------------------------------------------------------------------------------------------------------------------------------------------------------------------------------------------------------------------------------------------------------------------------------------------------------------------------------------------------------------------------------------------------------------------------------------------------------------------------------------------------------------------------------------------------------------------------------------------------------------------------------------------------------------------------------------------------------------------------------------------------------------------------------------------------------------------------------------------------------------------------------------------------------------------------------------------------------------------------------------------------------------------------------------------------------------------------------------------------------------------------------------------------------------------------------------------------------------------------------------------------------------------------------------------------------------------------------------------------------------------------------------------------------------------------------------------------------------------------------------------------------------------------------------------------------------------------------------------------------------------------------------------------------------------------------------------|------------------|---------|--------|
| Contact Bend Detail                  | DRAWN: J.LEE                                                                                                                                                                                                                                                                                                                                                                                                                                                                                                                                                                                                                                                                                                                                                                                                                                                                                                                                                                                                                                                                                                                                                                                                                                                                                                                                                                                                                                                                                                                                                                                                                                                                                                                                                                                                                                                                                                                                                                                                                                                                                                                   | DATE: OCT. 14/09 |         |        |
| Contact bend betail                  |                                                                                                                                                                                                                                                                                                                                                                                                                                                                                                                                                                                                                                                                                                                                                                                                                                                                                                                                                                                                                                                                                                                                                                                                                                                                                                                                                                                                                                                                                                                                                                                                                                                                                                                                                                                                                                                                                                                                                                                                                                                                                                                                | CHECKED:         | DATE:   |        |
| 1 / 11 / 11/ 1                       |                                                                                                                                                                                                                                                                                                                                                                                                                                                                                                                                                                                                                                                                                                                                                                                                                                                                                                                                                                                                                                                                                                                                                                                                                                                                                                                                                                                                                                                                                                                                                                                                                                                                                                                                                                                                                                                                                                                                                                                                                                                                                                                                | SCALE: NTS       | SHEET : | 2 OF 4 |
|                                      | TORONTO, ONTARIO ARE THE PROPERTY OF EDAC INC., AND SHALL NOT BE REPRODUCED, OR COPIED OR USED AS THE PROPERTY OF EDAC INC., AND SHALL NOT BE REPRODUCED, OR USED AS THE PROPERTY OF EDAC INC., AND SHALL NOT BE REPRODUCED, OR USED AS THE PROPERTY OF EDAC INC., AND SHALL NOT BE REPRODUCED, OR USED AS THE PROPERTY OF EDAC INC., AND SHALL NOT BE REPRODUCED, OR USED AS THE PROPERTY OF EDAC INC., AND SHALL NOT BE REPRODUCED, OR USED AS THE PROPERTY OF EDAC INC., AND SHALL NOT BE REPRODUCED, OR COPIED OF THE PROPERTY OF EDAC INC., AND SHALL NOT BE REPRODUCED, OR COPIED OF THE PROPERTY OF EDAC INC., AND SHALL NOT BE REPRODUCED, OR COPIED OF THE PROPERTY OF EDAC INC., AND SHALL NOT BE REPRODUCED, OR COPIED OF THE PROPERTY OF EDAC INC., AND SHALL NOT BE REPRODUCED, OR COPIED OF THE PROPERTY OF EDAC INC., AND SHALL NOT BE REPRODUCED, OR COPIED OF THE PROPERTY OF EDAC INC., AND SHALL NOT BE REPRODUCED, OR COPIED OF THE PROPERTY OF EDAC INC., AND SHALL NOT BE REPRODUCED, OR COPIED OF THE PROPERTY OF THE P | DRAWING NUMBER   |         | ISSUE  |
| YOUR CONNECTION TO QUALITY & SERVICE | MANUFACTURE OR SALE OF APPARATUS                                                                                                                                                                                                                                                                                                                                                                                                                                                                                                                                                                                                                                                                                                                                                                                                                                                                                                                                                                                                                                                                                                                                                                                                                                                                                                                                                                                                                                                                                                                                                                                                                                                                                                                                                                                                                                                                                                                                                                                                                                                                                               |                  |         | 1      |