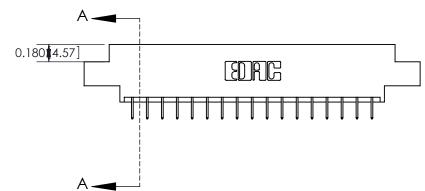

333 Assembly

THIS IS A C.A.D. GENERATED DRAWING DO NOT MAKE MANUAL REVISIONS TO MASTER.

ISSUE NUMBER

ORIGINAL

1

| 333 Series Card Edge Conn            | ACAD REFERENCE NO. 333 ENG MASTER                                                                                                                                                                                                                                                                                                                                                                                                                                                                                                                                                                                                                                                                                                                                                                                                                                                                                                                                                                                                                                                                                                                                                                                                                                                                                                                                                                                                                                                                                                                                                                                                                                                                                                                                                                                                                                                                                                                                                                                                                                                                                              |                  |         |        |
|--------------------------------------|--------------------------------------------------------------------------------------------------------------------------------------------------------------------------------------------------------------------------------------------------------------------------------------------------------------------------------------------------------------------------------------------------------------------------------------------------------------------------------------------------------------------------------------------------------------------------------------------------------------------------------------------------------------------------------------------------------------------------------------------------------------------------------------------------------------------------------------------------------------------------------------------------------------------------------------------------------------------------------------------------------------------------------------------------------------------------------------------------------------------------------------------------------------------------------------------------------------------------------------------------------------------------------------------------------------------------------------------------------------------------------------------------------------------------------------------------------------------------------------------------------------------------------------------------------------------------------------------------------------------------------------------------------------------------------------------------------------------------------------------------------------------------------------------------------------------------------------------------------------------------------------------------------------------------------------------------------------------------------------------------------------------------------------------------------------------------------------------------------------------------------|------------------|---------|--------|
| Contact Bend Detail                  | DRAWN: J.LEE                                                                                                                                                                                                                                                                                                                                                                                                                                                                                                                                                                                                                                                                                                                                                                                                                                                                                                                                                                                                                                                                                                                                                                                                                                                                                                                                                                                                                                                                                                                                                                                                                                                                                                                                                                                                                                                                                                                                                                                                                                                                                                                   | DATE: OCT. 14/09 |         |        |
| Contact bend betail                  |                                                                                                                                                                                                                                                                                                                                                                                                                                                                                                                                                                                                                                                                                                                                                                                                                                                                                                                                                                                                                                                                                                                                                                                                                                                                                                                                                                                                                                                                                                                                                                                                                                                                                                                                                                                                                                                                                                                                                                                                                                                                                                                                | CHECKED:         | DATE:   |        |
| 1 / 11 / 11/ 1                       |                                                                                                                                                                                                                                                                                                                                                                                                                                                                                                                                                                                                                                                                                                                                                                                                                                                                                                                                                                                                                                                                                                                                                                                                                                                                                                                                                                                                                                                                                                                                                                                                                                                                                                                                                                                                                                                                                                                                                                                                                                                                                                                                | SCALE: NTS       | SHEET : | 2 OF 4 |
|                                      | TORONTO, ONTARIO ARE THE PROPERTY OF EDAC INC., AND SHALL NOT BE REPRODUCED, OR COPIED OR USED AS THE PROPERTY OF EDAC INC., AND SHALL NOT BE REPRODUCED, OR USED AS THE PROPERTY OF EDAC INC., AND SHALL NOT BE REPRODUCED, OR USED AS THE PROPERTY OF EDAC INC., AND SHALL NOT BE REPRODUCED, OR USED AS THE PROPERTY OF EDAC INC., AND SHALL NOT BE REPRODUCED, OR USED AS THE PROPERTY OF EDAC INC., AND SHALL NOT BE REPRODUCED, OR USED AS THE PROPERTY OF EDAC INC., AND SHALL NOT BE REPRODUCED, OR COPIED OF THE PROPERTY OF EDAC INC., AND SHALL NOT BE REPRODUCED, OR COPIED OF THE PROPERTY OF EDAC INC., AND SHALL NOT BE REPRODUCED, OR COPIED OF THE PROPERTY OF EDAC INC., AND SHALL NOT BE REPRODUCED, OR COPIED OF THE PROPERTY OF EDAC INC., AND SHALL NOT BE REPRODUCED, OR COPIED OF THE PROPERTY OF EDAC INC., AND SHALL NOT BE REPRODUCED, OR COPIED OF THE PROPERTY OF EDAC INC., AND SHALL NOT BE REPRODUCED, OR COPIED OF THE PROPERTY OF EDAC INC., AND SHALL NOT BE REPRODUCED, OR COPIED OF THE PROPERTY OF THE P | DRAWING NUMBER   |         | ISSUE  |
| YOUR CONNECTION TO QUALITY & SERVICE | MANUFACTURE OR SALE OF APPARATUS                                                                                                                                                                                                                                                                                                                                                                                                                                                                                                                                                                                                                                                                                                                                                                                                                                                                                                                                                                                                                                                                                                                                                                                                                                                                                                                                                                                                                                                                                                                                                                                                                                                                                                                                                                                                                                                                                                                                                                                                                                                                                               |                  |         | 1      |