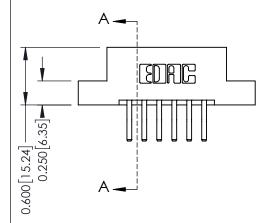

## **Mounting Option**

08-#4-40 Unified Threaded Inserts

## **Contact Detail**

560-Extender Board Bend (Code 523 Contacts) .156 [3.96] Contact Spacing x .200 [5.08] Row Spacing THIS IS A C.A.D. GENERATED DRAWING DO NOT MAKE MANUAL REVISIONS TO MASTER.

ISSUE NUMBER