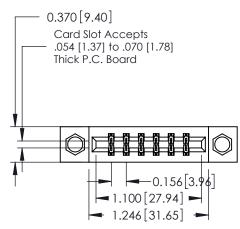

## **Contact Detail**

560-Extender Board Bend (Code 523 Contacts) .156 [3.96] Contact Spacing x .200 [5.08] Row Spacing THIS IS A C.A.D. GENERATED DRAWING DO NOT MAKE MANUAL REVISIONS TO MASTER.

ISSUE NUMBER

## **See Accompanying Pages for:**

- **Contact Bend Details**
- **Mounting Options**

337 / 387 Series Card Edge Connector Part Number: 337-012-560-208

**EDAC INC** TORONTO, ONTARIO CANADA

THESE DRAWINGS AND SPECIFICATIONS ARE THE PROPERTY OF EDAC INC.,AND SHALL NOT BE REPRODUCED,OR COPIED OR USED AS THE BASIS FOR THE MANUFACTURE OR SALE OF APPARATUS WITHOUT WRITTEN PERMISSION.