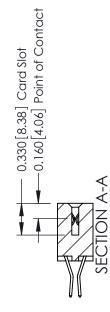

## **Contact Detail**

560-Extender Board Bend (Code 523 Contacts) .156 [3.96] Contact Spacing x .200 [5.08] Row Spacing THIS IS A C.A.D. GENERATED DRAWING DO NOT MAKE MANUAL REVISIONS TO MASTER.

ISSUE NUMBER

337 ENG MASTER

ACAD REFERENCE NO.

ISSUE NUMBER

ORIGINAL

1

| 337 / 387 Series Card Edge Connector<br>Contact Bend Detail           |                                                                                                                                                                                                  | ACAD REFERENCE NO. | 337 ENG MASTER |               |
|-----------------------------------------------------------------------|--------------------------------------------------------------------------------------------------------------------------------------------------------------------------------------------------|--------------------|----------------|---------------|
|                                                                       |                                                                                                                                                                                                  | DRAWN: J.LEE       | DATE: OC       | T. 06/09      |
| Corridor Beria Delaii                                                 |                                                                                                                                                                                                  | CHECKED:           | DATE:          |               |
| EDAC INC TORONTO, ONTARIO CANADA YOUR CONNECTION TO QUALITY & SERVICE | THESE DRAWINGS AND SPECIFICATIONS ARE THE PROPERTY OF EDAC INC.,AND SHALL NOT BE REPRODUCED, OR COPIED OR USED AS THE BASIS FOR THE MANUFACTURE OR SALE OF APPARATUS WITHOUT WRITTEN PERMISSION. | SCALE: NTS         | SHEET          | 2 <b>OF</b> 3 |
|                                                                       |                                                                                                                                                                                                  | DRAWING NUMBER     |                | ISSUE         |
|                                                                       |                                                                                                                                                                                                  | 337 Assembly       |                | 1             |