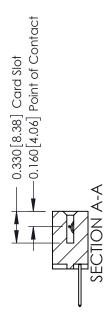

07-M3-0.5 Metric Threaded Inserts .156 [3.96] Contact Spacing x .200 [5.08] Row Spacing - 0.370[9.40] Card Slot Accepts .054 [1.37] to .070 [1.78] Thick P.C. Board -0.156[3.96] 2.348 [59.64] 2.494 [63.35]