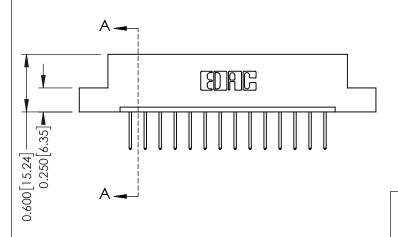

**Mounting Option** 

**Contact Detail** THIS IS A C.A.D. GENERATED DRAWING 523-P.C. Tail .025 Sq.(0.64 Sq.) - Tail LG=.390(9.91) DO NOT MAKE MANUAL REVISIONS TO MASTER.

ISSUE NUMBER

ORIGINAL

1

**See Accompanying Pages for:** 

- **Contact Bend Details**
- **Mounting Options**

| 337 / 387 Series Card Edge Connector |
|--------------------------------------|
| Part Number: 337-014-523-107         |

YOUR CONNECTION TO QUALITY & SERVICE