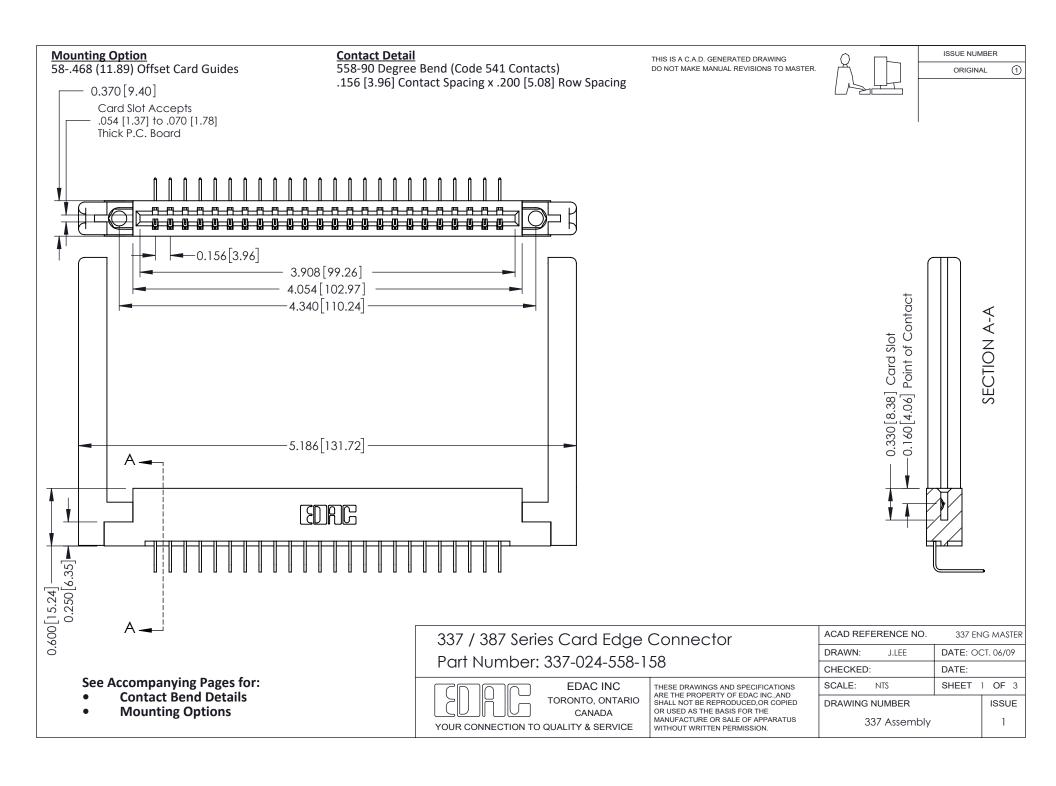

ISSUE NUMBER

ORIGINAL

1

| 337 / 387 Series Card Edge Connector<br>Contact Bend Detail           |                                                                                                                                                                                                  | ACAD REFERENCE NO. 337 E |                  | G MASTER      |
|-----------------------------------------------------------------------|--------------------------------------------------------------------------------------------------------------------------------------------------------------------------------------------------|--------------------------|------------------|---------------|
|                                                                       |                                                                                                                                                                                                  | DRAWN: J.LEE             | DATE: OCT. 06/09 |               |
|                                                                       |                                                                                                                                                                                                  | CHECKED: DATE:           |                  |               |
| EDAC INC TORONTO, ONTARIO CANADA YOUR CONNECTION TO QUALITY & SERVICE | THESE DRAWINGS AND SPECIFICATIONS ARE THE PROPERTY OF EDAC INC.,AND SHALL NOT BE REPRODUCED, OR COPIED OR USED AS THE BASIS FOR THE MANUFACTURE OR SALE OF APPARATUS WITHOUT WRITTEN PERMISSION. | SCALE: NTS               | SHEET            | 2 <b>OF</b> 3 |
|                                                                       |                                                                                                                                                                                                  | DRAWING NUMBER           |                  | ISSUE         |
|                                                                       |                                                                                                                                                                                                  | 337 Assembly             |                  | 1             |