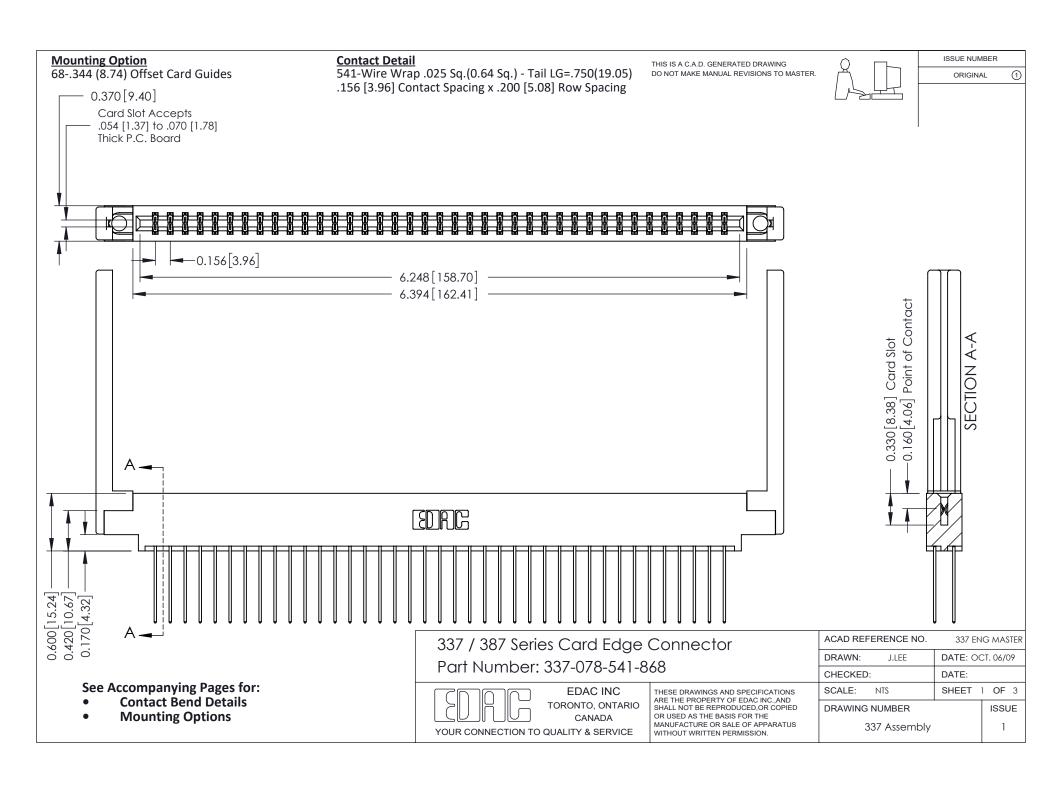

ISSUE NUMBER

ORIGINAL

1



| 337 / 387 Series Card Edge Connector<br>Contact Bend Detail           |                                                                                                                                                                                                  | ACAD REFERENCE NO. 337 E |                  | G MASTER      |
|-----------------------------------------------------------------------|--------------------------------------------------------------------------------------------------------------------------------------------------------------------------------------------------|--------------------------|------------------|---------------|
|                                                                       |