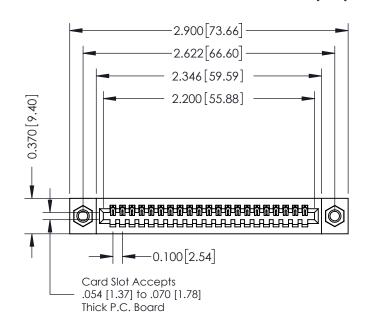

## **Contact Detail**

521-P.C. Tail .025 Sq.(0.64 Sq.) - Tail LG=.160(4.06) .100 [2.54] Contact Spacing x .200 [5.08] Row Spacing

## **See Accompanying Pages for:**

- **Contact Bend Details**
- **Mounting Options**

342 / 392 Card Edge Connector Part Number: 342-021-521-107

YOUR CONNECTION TO QUALITY & SERVICE

342 ENG MASTER J.LEE DATE: OCT. 06/09 SHEET 1 OF 3