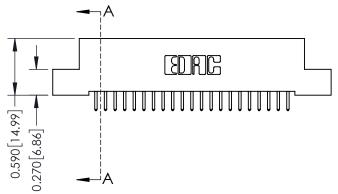

## 0.410[10.41] SECTION A-A

## **See Accompanying Pages for:**

- **Contact Bend Details**
- **Mounting Options**

342 / 392 Card Edge Connector Part Number: 342-021-521-107

YOUR CONNECTION TO QUALITY & SERVICE

342 ENG MASTER J.LEE DATE: OCT. 06/09 SHEET 1 OF 3