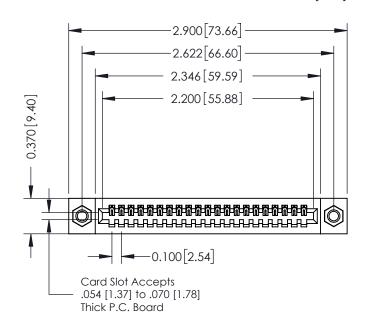

## **See Accompanying Pages for:**

- **Contact Bend Details**
- **Mounting Options**

| 342 / 392 Card Edge Connector |
|-------------------------------|
| Part Number: 342-021-524-107  |

YOUR CONNECTION TO QUALITY & SERVICE