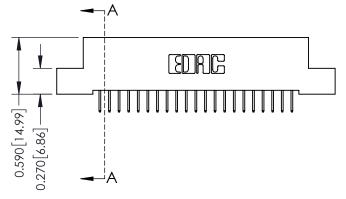

## **Mounting Option**

07-M3-0.5 Metric Threaded Inserts

## **Contact Detail**

524-P.C. Tail .018 Sq.(0.46 Sq.) - Tail LG=.185(4.70) .100 [2.54] Contact Spacing x .200 [5.08] Row Spacing





## 0.410[10.41] SECTION A-A

## **See Accompanying Pages for:**

- **Contact Bend Details**
- **Mounting Options**

| 342 / 392 Card Edge Connector |
|-------------------------------|
| Part Number: 342-021-524-107  |

YOUR CONNECTION TO QUALITY & SERVICE

|   | ACAD REFERENCE NO | 342 ENG MASTER   |  |  |
|---|-------------------|------------------|--|--|
|   | DRAWN: J.LEE      | DATE: OCT. 06/09 |  |  |
|   | CHECKED:          | DATE:            |  |  |
|   | SCALE: NTS        | SHEET 1 OF 3     |  |  |
| ) | DRAWING NUMBER    | ISSUE            |  |  |

342 Assembly

THIS IS A C.A.D. GENERATED DRAWING DO NOT MAKE MANUAL REVISIONS TO MASTER. ISSUE NUMBER

ORIGINAL

1



| 342 / 392 Series Card Edge Connector |