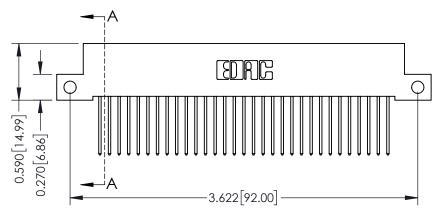

**Mounting Option** 

12-.128 (3.25) Dia. Side Mounting Holes

**Contact Detail** 

540-Wire Wrap .025 Sq.(0.64 Sq.) - Tail LG=.570(14.48) .100 [2.54] Contact Spacing x .200 [5.08] Row Spacing

## **See Accompanying Pages for:**

- **Contact Bend Details**
- **Mounting Options**

342 / 392 Card Edge Connector Part Number: 342-031-540-112

YOUR CONNECTION TO QUALITY & SERVICE

342 ENG MASTER J.LEE DATE: OCT. 06/09 SHEET 1 OF 3