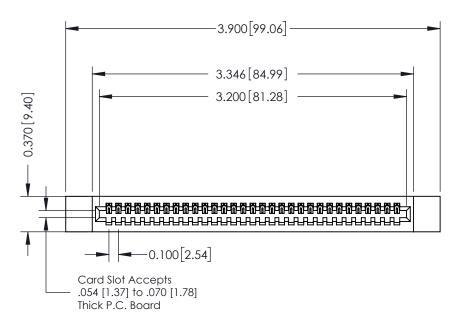

## **See Accompanying Pages for:**

- **Contact Bend Details**
- **Mounting Options**

342 / 392 Card Edge Connector Part Number: 342-031-540-112

YOUR CONNECTION TO QUALITY & SERVICE

342 ENG MASTER J.LEE DATE: OCT. 06/09 SHEET 1 OF 3

342 Assembly

THIS IS A C.A.D. GENERATED DRAWING DO NOT MAKE MANUAL REVISIONS TO MASTER. ISSUE NUMBER

ORIGINAL

1

| 342 / 392 Series Card Edge Connector<br>Contact Bend Detail |                                                                                                                                                                                                  | ACAD REFERENCE NO. 342 ENG MASTER |             |                  |        |
|-------------------------------------------------------------|--------------------------------------------------------------------------------------------------------------------------------------------------------------------------------------------------|-----------------------------------|-------------|------------------|--------|
|                                                             |                                                                                                                                                                                                  | DRAWN:                            | J.LEE       | DATE: OCT. 06/09 |        |
|                                                             |                                                                                                                                                                                                  | CHECKED:                          |             | DATE:            |        |
| TORONTO, ONTARIO                                            | THESE DRAWINGS AND SPECIFICATIONS ARE THE PROPERTY OF EDAC INC. AND SHALL NOT BE REPRODUCED, OR COPIED OR USED AS THE BASIS FOR THE MANUFACTURE OR SALE OF APPARATUS WITHOUT WRITTEN PERMISSION. | SCALE:                            | NTS         | SHEET :          | 2 OF 3 |
|                                                             |                                                                                                                                                                                                  | DRAWING                           | NUMBER      |                  | ISSUE  |
| YOUR CONNECTION TO QUALITY & SERVICE                        |                                                                                                                                                                                                  | 3                                 | 42 Assembly |                  | 1      |