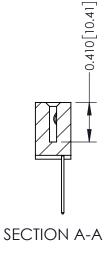

**Mounting Option** 

12-.128 (3.25) Dia. Side Mounting Holes

**Contact Detail** 

540-Wire Wrap .025 Sq.(0.64 Sq.) - Tail LG=.570(14.48) .100 [2.54] Contact Spacing x .200 [5.08] Row Spacing