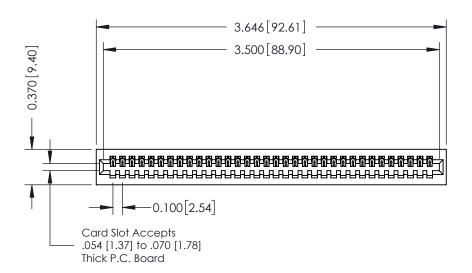

342 / 392 Card Edge Connector Part Number: 342-034-541-101

YOUR CONNECTION TO QUALITY & SERVICE

342 ENG MASTER J.LEE DATE: OCT. 06/09 SHEET 1 OF 3

342 Assembly

THIS IS A C.A.D. GENERATED DRAWING DO NOT MAKE MANUAL REVISIONS TO MASTER. ISSUE NUMBER