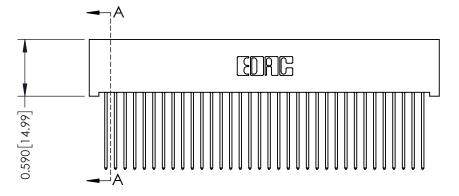

**Mounting Option** 01-No Mounting Lugs **Contact Detail** 

541-Wire Wrap .025 Sq.(0.64 Sq.) - Tail LG=.760(19.30) .100 [2.54] Contact Spacing x .200 [5.08] Row Spacing

**See Accompanying Pages for:** 

- **Contact Bend Details**
- **Mounting Options**