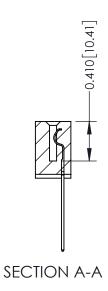

**Mounting Option** 01-No Mounting Lugs **Contact Detail** 

541-Wire Wrap .025 Sq.(0.64 Sq.) - Tail LG=.760(19.30) .100 [2.54] Contact Spacing x .200 [5.08] Row Spacing

**See Accompanying Pages for:** 

- **Contact Bend Details**
- **Mounting Options**

ORIGINAL

1

| 342 / 392 Series Card Edge Connector<br>Contact Bend Detail |                                                                                                                                                                                                  | ACAD REFERENCE NO. 342 ENG MASTER |             |                  |        |
|-------------------------------------------------------------|--------------------------------------------------------------------------------------------------------------------------------------------------------------------------------------------------|-----------------------------------|-------------|------------------|--------|
|                                                             |                                                                                                                                                                                                  | DRAWN:                            | J.LEE       | DATE: OCT. 06/09 |        |
|                                                             |                                                                                                                                                                                                  | CHECKED:                          |             | DATE:            |        |
| TORONTO, ONTARIO                                            | THESE DRAWINGS AND SPECIFICATIONS ARE THE PROPERTY OF EDAC INC. AND SHALL NOT BE REPRODUCED, OR COPIED OR USED AS THE BASIS FOR THE MANUFACTURE OR SALE OF APPARATUS WITHOUT WRITTEN PERMISSION. | SCALE:                            | NTS         | SHEET :          | 2 OF 3 |
|                                                             |                                                                                                                                                                                                  | DRAWING                           | NUMBER      |                  | ISSUE  |
| YOUR CONNECTION TO QUALITY & SERVICE                        |                                                                                                                                                                                                  | 3                                 | 42 Assembly |                  | 1      |