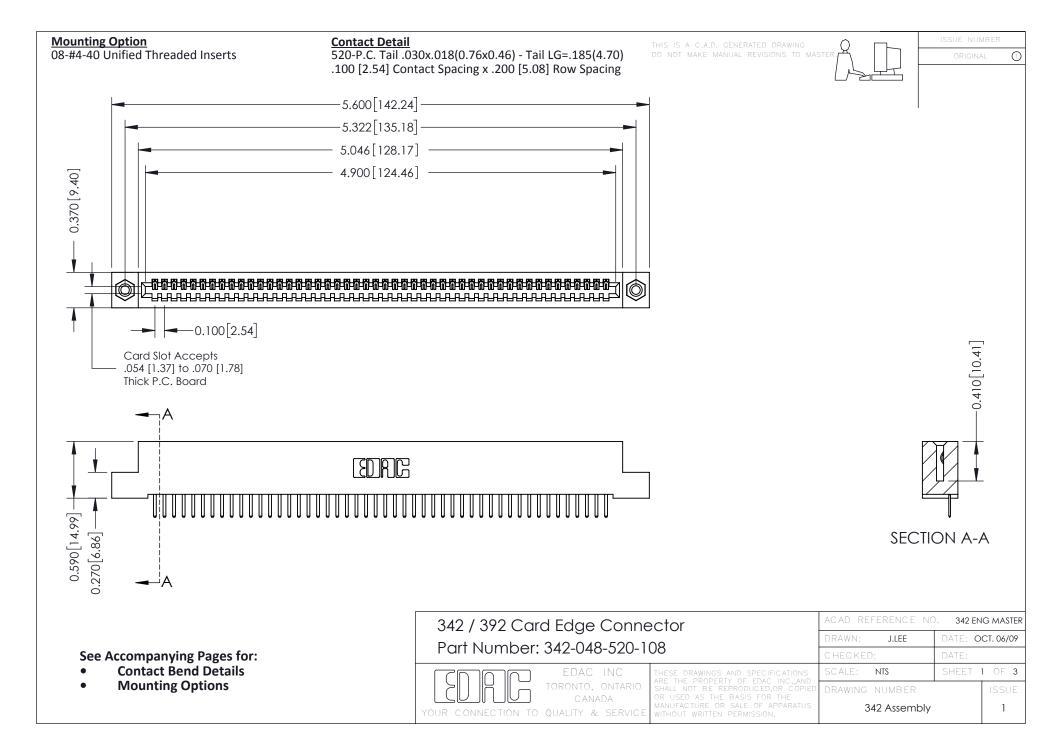

THIS IS A C.A.D. GENERATED DRAWING DO NOT MAKE MANUAL REVISIONS TO MASTER. ISSUE NUMBER

ORIGINAL

1



| 342 / 392 Series Card Edge Connector<br>Contact Bend Detail |                                                                                                                                                                                                  | ACAD REFERENCE NO. 342 ENG MASTER |             |                  |        |
|-------------------------------------------------------------|--------------------------------------------------------------------------------------------------------------------------------------------------------------------------------------------------|-----------------------------------|-------------|------------------|--------|
|