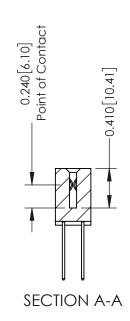

**Mounting Option** 

04-.156 (3.96) Dia. Mounting Holes

**Contact Detail** 

540-Wire Wrap .025 Sq.(0.64 Sq.) - Tail LG=.570(14.48) .100 [2.54] Contact Spacing x .200 [5.08] Row Spacing