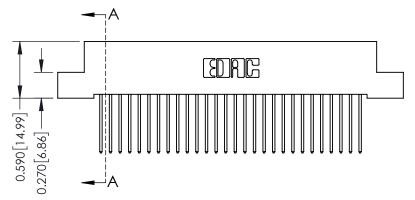

342 Assembly

THIS IS A C.A.D. GENERATED DRAWING DO NOT MAKE MANUAL REVISIONS TO MASTER. ISSUE NUMBER

ORIGINAL

1

| 342 / 392 Series Card Edge Connector<br>Contact Bend Detail |                                                                                                                                   | ACAD REFERENCE NO. 342 ENG MASTER |             |                  |        |
|-------------------------------------------------------------|-----------------------------------------------------------------------------------------------------------------------------------|-----------------------------------|-------------|------------------|--------|
|                                                             |                                                                                                                                   | DRAWN:                            | J.LEE       | DATE: OCT. 06/09 |        |
|                                                             |                                                                                                                                   | CHECKED:                          |             | DATE:            |        |
| EDAC INC                                                    | ARE THE PROPERTY OF EDAC INC.,AND SHALL NOT BE REPRODUCED,OR COPIED OR USED AS THE BASIS FOR THE MANUFACTURE OR SALE OF APPARATUS | SCALE:                            | NTS         | SHEET :          | 2 OF 3 |
| TORONTO, ONTARIO                                            |                                                                                                                                   | DRAWING                           | NUMBER      |                  | ISSUE  |
| YOUR CONNECTION TO QUALITY & SERVICE                        |                                                                                                                                   | 3                                 | 42 Assembly |                  | 1      |