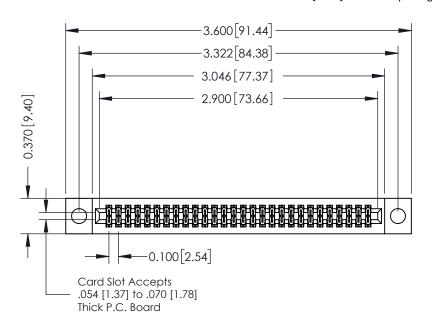

## **See Accompanying Pages for:**

- **Contact Bend Details**
- **Mounting Options**

342 / 392 Card Edge Connector Part Number: 342-056-540-204

YOUR CONNECTION TO QUALITY & SERVICE

| ACAD REFERENCE NO. 342 ENG MASTER |                  |  |  |  |
|-----------------------------------|------------------|--|--|--|
| DRAWN: J.LEE                      | DATE: OCT. 06/09 |  |  |  |
| CHECKED:                          | DATE:            |  |  |  |
| SCALE: NTS                        | SHEET 1 OF 3     |  |  |  |
| DRAWING NUMBER                    | ISSUE            |  |  |  |