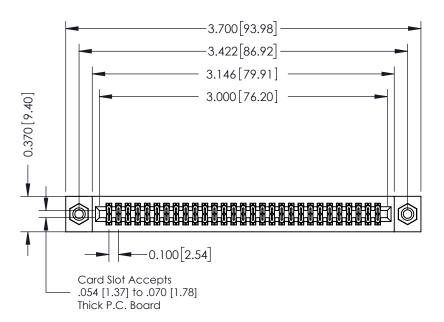

## **See Accompanying Pages for:**

- **Contact Bend Details**
- **Mounting Options**

| 342 / 392 Card Edge Connector |
|-------------------------------|
| Part Number: 342-058-521-208  |

YOUR CONNECTION TO QUALITY & SERVICE

| ACAD REFERENCE NO. 342 ENG MASTER |                  |  |  |  |  |
|-----------------------------------|------------------|--|--|--|--|
| DRAWN: J.LEE                      | DATE: OCT. 06/09 |  |  |  |  |
| CHECKED:                          | DATE:            |  |  |  |  |
| SCALE: NTS                        | SHEET 1 OF 3     |  |  |  |  |
| DRAWING NUMBER                    | ISSUE            |  |  |  |  |