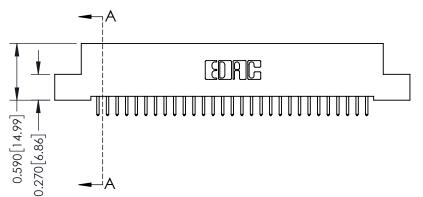

342 Assembly

THIS IS A C.A.D. GENERATED DRAWING DO NOT MAKE MANUAL REVISIONS TO MASTER. ISSUE NUMBER

ORIGINAL

1

| 342 / 392 Series Card Edge Connector<br>Contact Bend Detail |                                                                                                                                   | ACAD REFERENCE NO. 342 ENG MASTER |             |          |          |
|-------------------------------------------------------------|-----------------------------------------------------------------------------------------------------------------------------------|-----------------------------------|-------------|----------|----------|
|                                                             |                                                                                                                                   | DRAWN:                            | J.LEE       | DATE: OC | T. 06/09 |
|                                                             |                                                                                                                                   | CHECKED:                          |             | DATE:    |          |
| EDAC INC                                                    | ARE THE PROPERTY OF EDAC INC.,AND SHALL NOT BE REPRODUCED,OR COPIED OR USED AS THE BASIS FOR THE MANUFACTURE OR SALE OF APPARATUS | SCALE:                            | NTS         | SHEET :  | 2 OF 3   |
| TORONTO, ONTARIO                                            |                                                                                                                                   | DRAWING                           | NUMBER      |          | ISSUE    |
| YOUR CONNECTION TO QUALITY & SERVICE                        |                                                                                                                                   | 3                                 | 42 Assembly |          | 1        |