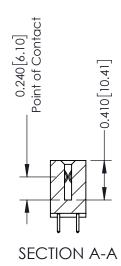

## **Mounting Option** 08-#4-40 Unified Threaded Inserts

**Contact Detail** 

521-P.C. Tail .025 Sq.(0.64 Sq.) - Tail LG=.160(4.06) .100 [2.54] Contact Spacing x .200 [5.08] Row Spacing