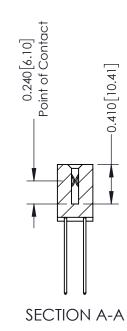

342 Assembly

THIS IS A C.A.D. GENERATED DRAWING DO NOT MAKE MANUAL REVISIONS TO MASTER. ISSUE NUMBER

ORIGINAL

1

| 342 / 392 Series Card Edge Connector<br>Contact Bend Detail |                                                                                                                                   | ACAD REFERENCE NO. 342 ENG MASTER |             |                  |        |
|-------------------------------------------------------------|-----------------------------------------------------------------------------------------------------------------------------------|-----------------------------------|-------------|------------------|--------|
|                                                             |                                                                                                                                   | DRAWN:                            | J.LEE       | DATE: OCT. 06/09 |        |
|                                                             |                                                                                                                                   | CHECKED:                          |             | DATE:            |        |
| EDAC INC                                                    | ARE THE PROPERTY OF EDAC INC.,AND SHALL NOT BE REPRODUCED,OR COPIED OR USED AS THE BASIS FOR THE MANUFACTURE OR SALE OF APPARATUS | SCALE:                            | NTS         | SHEET :          | 2 OF 3 |
| TORONTO, ONTARIO                                            |                                                                                                                                   | DRAWING                           | NUMBER      |                  | ISSUE  |
| YOUR CONNECTION TO QUALITY & SERVICE                        |                                                                                                                                   | 3                                 | 42 Assembly |                  | 1      |