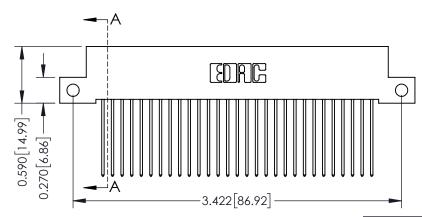

342 Assembly

THIS IS A C.A.D. GENERATED DRAWING DO NOT MAKE MANUAL REVISIONS TO MASTER. ISSUE NUMBER

ORIGINAL

1

| 342 / 392 Series Card Edge Connector<br>Contact Bend Detail |                                                                                                                                   | ACAD REFERENCE NO. 342 ENG MASTER |             |                  |        |
|-------------------------------------------------------------|-----------------------------------------------------------------------------------------------------------------------------------|-----------------------------------|-------------|------------------|--------|
|                                                             |                                                                                                                                   | DRAWN:                            | J.LEE       | DATE: OCT. 06/09 |        |
|                                                             |                                                                                                                                   | CHECKED:                          |             | DATE:            |        |
| EDAC INC                                                    | ARE THE PROPERTY OF EDAC INC.,AND SHALL NOT BE REPRODUCED,OR COPIED OR USED AS THE BASIS FOR THE MANUFACTURE OR SALE OF APPARATUS | SCALE:                            | NTS         | SHEET :          | 2 OF 3 |
| TORONTO, ONTARIO                                            |                                                                                                                                   | DRAWING                           | NUMBER      |                  | ISSUE  |
| YOUR CONNECTION TO QUALITY & SERVICE                        |                                                                                                                                   | 3                                 | 42 Assembly |                  | 1      |

THIS IS A C.A.D. GENERATED DRAWING DO NOT MAKE MANUAL REVISIONS TO MASTER

ISSUE NUMBER

ORIGINAL

1

| 342 / 392 Card Edge Connector<br>Mounting Options |                                                                                                                                     | ACAD REFERENCE NO. 342 ENG MASTER |                         |        |  |
|---------------------------------------------------|-------------------------------------------------------------------------------------------------------------------------------------|-----------------------------------|-------------------------|--------|--|
|                                                   |                                                                                                                                     | DRAWN: J.LEE                      | DATE: <b>OCT. 06/09</b> |        |  |
|                                                   |                                                                                                                                     | CHECKED:                          | DATE:                   |        |  |
| EDAC INC                                          | ARE THE PROPERTY OF EDAC INC.,AND — SHALL NOT BE REPRODUCED,OR COPIED OR USED AS THE BASIS FOR THE MANUFACTURE OR SALE OF APPARATUS | SCALE: NTS                        | SHEET :                 | 3 OF 3 |  |
| TORONTO, ONTARIO                                  |                                                                                                                                     | DRAWING NUMBER                    | •                       | ISSUE  |  |
| YOUR CONNECTION TO QUALITY & SERVICE              |                                                                                                                                     | 342 Assembly                      |                         | 1      |  |