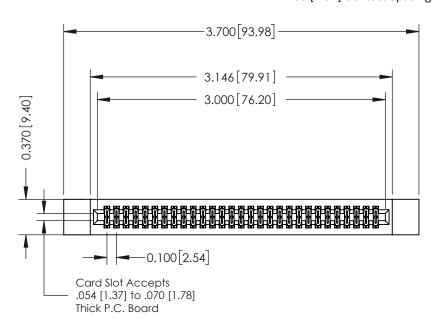

**Mounting Option** 

12-.128 (3.25) Dia. Side Mounting Holes

**Contact Detail** 

541-Wire Wrap .025 Sq.(0.64 Sq.) - Tail LG=.760(19.30) .100 [2.54] Contact Spacing x .200 [5.08] Row Spacing

**See Accompanying Pages for:** 

- **Contact Bend Details**
- **Mounting Options**

342 / 392 Card Edge Connector Part Number: 342-058-541-212

| ACAD REFERENCE NO. 342 ENG MASTER |                  |  |  |  |
|-----------------------------------|------------------|--|--|--|
| DRAWN: J.LEE                      | DATE: OCT. 06/09 |  |  |  |
| CHECKED:                          | DATE:            |  |  |  |
| SCALE: NTS                        | SHEET 1 OF 3     |  |  |  |
| DRAWING NUMBER                    | ISSUE            |  |  |  |

342 Assembly

THIS IS A C.A.D. GENERATED DRAWING DO NOT MAKE MANUAL REVISIONS TO MASTER. ISSUE NUMBER

ORIGINAL

1

| 342 / 392 Series Card Edge Connector<br>Contact Bend Detail |                                                                                                                                   | ACAD REFERENCE NO. 342 ENG MASTER |             |                  |        |
|-------------------------------------------------------------|-----------------------------------------------------------------------------------------------------------------------------------|-----------------------------------|-------------|------------------|--------|
|                                                             |                                                                                                                                   | DRAWN:                            | J.LEE       | DATE: OCT. 06/09 |        |
|                                                             |                                                                                                                                   | CHECKED:                          |             | DATE:            |        |
| EDAC INC                                                    | ARE THE PROPERTY OF EDAC INC.,AND SHALL NOT BE REPRODUCED,OR COPIED OR USED AS THE BASIS FOR THE MANUFACTURE OR SALE OF APPARATUS | SCALE:                            | NTS         | SHEET :          | 2 OF 3 |
| TORONTO, ONTARIO                                            |                                                                                                                                   | DRAWING                           | NUMBER      |                  | ISSUE  |
| YOUR CONNECTION TO QUALITY & SERVICE                        |                                                                                                                                   | 3                                 | 42 Assembly |                  | 1      |