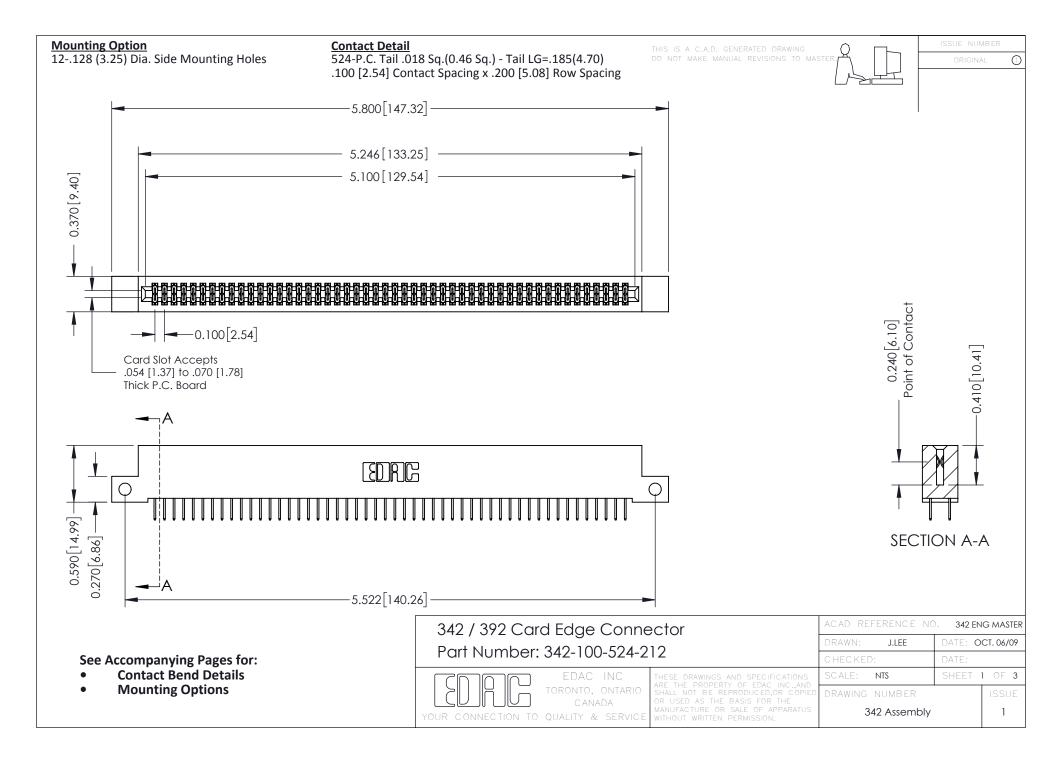

THIS IS A C.A.D. GENERATED DRAWING DO NOT MAKE MANUAL REVISIONS TO MASTER. ISSUE NUMBER

ORIGINAL

1

| 342 / 392 Series Card Edge Connector<br>Contact Bend Detail |                                                                                                                                                                                                  | ACAD REFERENCE NO. 342 ENG MASTER |             |                  |        |
|-------------------------------------------------------------|--------------------------------------------------------------------------------------------------------------------------------------------------------------------------------------------------|-----------------------------------|-------------|------------------|--------|
|                                                             |                                                                                                                                                                                                  | DRAWN:                            | J.LEE       | DATE: OCT. 06/09 |        |
|                                                             |                                                                                                                                                                                                  | CHECKED:                          |             | DATE:            |        |
| TORONTO, ONTARIO                                            | THESE DRAWINGS AND SPECIFICATIONS ARE THE PROPERTY OF EDAC INC. AND SHALL NOT BE REPRODUCED, OR COPIED OR USED AS THE BASIS FOR THE MANUFACTURE OR SALE OF APPARATUS WITHOUT WRITTEN PERMISSION. | SCALE:                            | NTS         | SHEET :          | 2 OF 3 |
|                                                             |                                                                                                                                                                                                  | DRAWING                           | NUMBER      |                  | ISSUE  |
| YOUR CONNECTION TO QUALITY & SERVICE                        |                                                                                                                                                                                                  | 3                                 | 42 Assembly |                  | 1      |

THIS IS A C.A.D. GENERATED DRAWING DO NOT MAKE MANUAL REVISIONS TO MASTER

ISSUE NUMBER

ORIGINAL

1

| 342 / 392 Card Edge Connector<br>Mounting Options |                                                                                                                                                                                                 | ACAD REFERENCE NO. 342 ENG MASTER |                         |        |  |  |
|---------------------------------------------------|-------------------------------------------------------------------------------------------------------------------------------------------------------------------------------------------------|-----------------------------------|-------------------------|--------|--|--|
|                                                   |                                                                                                                                                                                                 | DRAWN: J.LEE                      | DATE: <b>OCT. 06/09</b> |        |  |  |
|                                                   |                                                                                                                                                                                                 | CHECKED:                          | DATE:                   |        |  |  |
| TORONTO, ONTARIO                                  | THESE DRAWINGS AND SPECIFICATIONS ARE THE PROPERTY OF EDAC INC.,AND SHALL NOT BE REPRODUCED,OR COPIED OR USED AS THE BASIS FOR THE MANUFACTURE OR SALE OF APPARATUS WITHOUT WRITTEN PERMISSION. | SCALE: NTS                        | SHEET :                 | 3 OF 3 |  |  |
|                                                   |                                                                                                                                                                                                 | DRAWING NUMBER                    | •                       | ISSUE  |  |  |
| YOUR CONNECTION TO QUALITY & SERVICE              |                                                                                                                                                                                                 | 342 Assembly                      |                         | 1      |  |  |