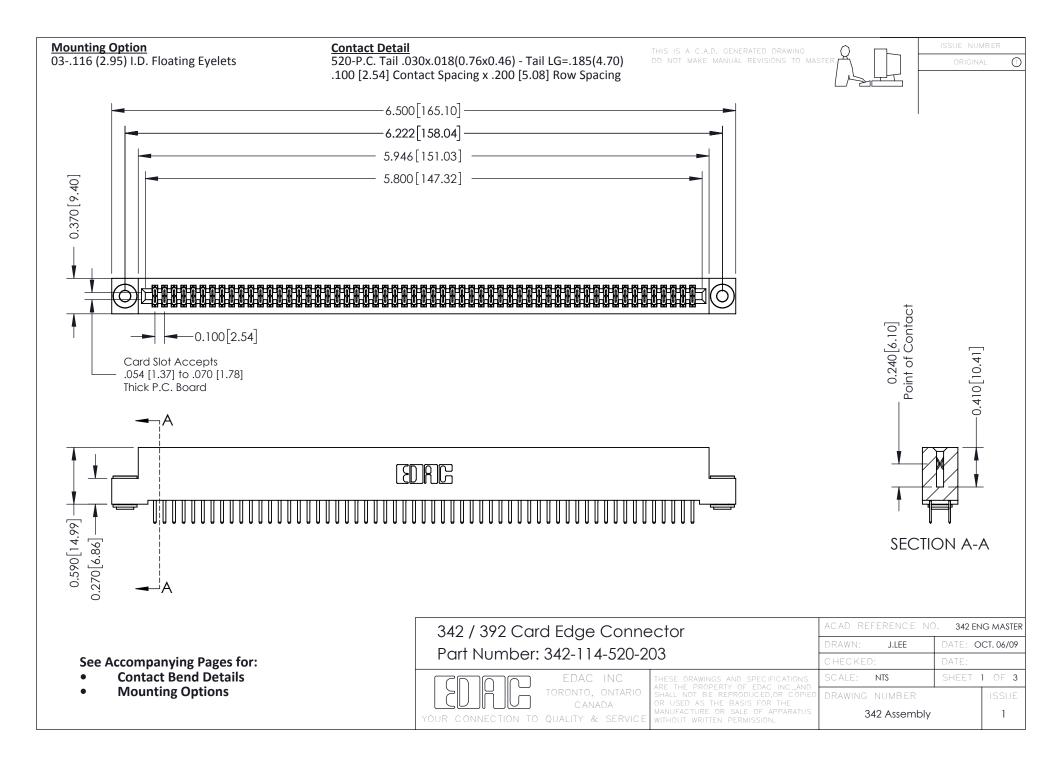

THIS IS A C.A.D. GENERATED DRAWING DO NOT MAKE MANUAL REVISIONS TO MASTER. ISSUE NUMBER

ORIGINAL

1



| 342 / 392 Series Card Edge Connector<br>Contact Bend Detail |                                                                                                                                                                                                  | ACAD REFERENCE NO. 342 ENG MASTER |             |                  |        |
|-------------------------------------------------------------|--------------------------------------------------------------------------------------------------------------------------------------------------------------------------------------------------|-----------------------------------|-------------|------------------|--------|
|