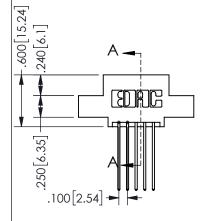

## <u>Contact Dimensions:</u> 541-Wire Wrap .025 Sq.(0.64 Sq.) - Tail LG=.750(19.05) .100 (2.54) Contact Spacing x .200 (5.08) Row Spacing

345/395 SERIES CARD EDGE CONNECTOR PART NUMBER: 345-010-541-502

ISSUE NUMBER ORIGINAL

1

**Contact Code 558** 

Contact Code 559

Contact Code 560

INSULATOR MATERIAL: THERMOPLASTIC POLYESTER, UL 94V-0

DAP MATERIAL AVAILABLE UPON REQUEST

CONTACT MATERIAL; COPPER ALLOY CONTACT PLATING: GOLD ON THE MATING AREA, TIN PLATING ON THE CONTACT TAILS, NICKEL UNDERPLATE

345/395 SERIES CARD EDGE CONNECTOR CONTACT CODE 555,556,558,559,560 DIMENSIONS

YOUR CONNECTION TO QUALITY & SERVICE

**EDAC INC** TORONTO, ONTARIO CANADA

THESE DRAWINGS AND SPECIFICATIONS ARE THE PROPERTY OF EDAC INC.,AND SHALL NOT BE REPRODUCED, OR COPIED OR USED AS THE BASIS FOR THE MANUFACTURE OR SALE OF APPARATUS WITHOUT WRITTEN PERMISSION.