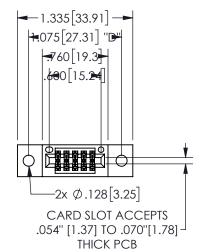

## <u>Contact Dimensions:</u> 541-Wire Wrap .025 Sq.(0.64 Sq.) - Tail LG=.750(19.05) .100 (2.54) Contact Spacing x .200 (5.08) Row Spacing

345/395 SERIES CARD EDGE CONNECTOR PART NUMBER: 345-010-541-502

| .330[8.38]<br>CARD SLOT | .160[4.06]<br>POINT OF 7<br>CONTACT |
|-------------------------|-------------------------------------|
| .370[9.4]               | •                                   |
| <b>1</b>                |                                     |
| .150 [3.81]             | SECTION A-A                         |