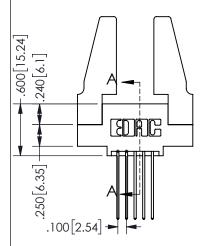

THIS IS A C.A.D. GENERATED DRAWING DO NOT MAKE MANUAL REVISIONS TO MASTER.

ISSUE NUMBER

ORIGINAL

<u>Contact Dimensions:</u>
541-Wire Wrap .025 Sq.(0.64 Sq.) - Tail LG=.750(19.05)
.100 (2.54) Contact Spacing x .200 (5.08) Row Spacing

ISSUE NUMBER ORIGINAL

1

**Contact Code 558** 

Contact Code 559

Contact Code 560

INSULATOR MATERIAL: THERMOPLASTIC POLYESTER, UL 94V-0

DAP MATERIAL AVAILABLE UPON REQUEST

CONTACT MATERIAL; COPPER ALLOY CONTACT PLATING: GOLD ON THE MATING AREA, TIN PLATING ON THE CONTACT TAILS, NICKEL UNDERPLATE