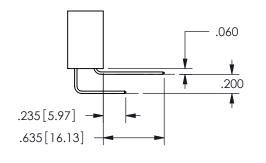

THIS IS A C.A.D. GENERATED DRAWING DO NOT MAKE MANUAL REVISIONS TO MASTER.

ISSUE NUMBER

ORIGINAL

<u>Contact Dimensions:</u>
541-Wire Wrap .025 Sq.(0.64 Sq.) - Tail LG=.750(19.05)
.100 (2.54) Contact Spacing x .200 (5.08) Row Spacing