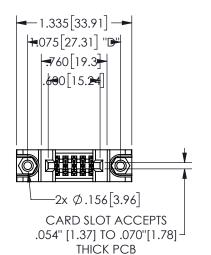

345/395 SERIES CARD EDGE CONNECTOR PART NUMBER: 345-010-541-588

YOUR CONNECTION TO QUALITY & SERVICE

**EDAC INC** TORONTO, ONTARIO CANADA

THESE DRAWINGS AND SPECIFICATIONS ARE THE PROPERTY OF EDAC INC.,AND SHALL NOT BE REPRODUCED, OR COPIED OR USED AS THE BASIS FOR THE MANUFACTURE OR SALE OF APPARATUS WITHOUT WRITTEN PERMISSION.

| .330[8.38]<br>CARD SLOT | .160[4.06]<br>POINT OF CONTACT |
|-------------------------|--------------------------------|
| .370[9.4]               |                                |
| 150 [3.81]              | SECTION A-A                    |