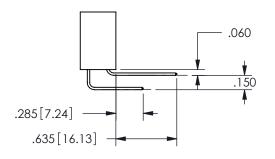

THIS IS A C.A.D. GENERATED DRAWING DO NOT MAKE MANUAL REVISIONS TO MASTER.

ISSUE NUMBER

ORIGINAL

<u>Contact Dimensions:</u>
541-Wire Wrap .025 Sq.(0.64 Sq.) - Tail LG=.750(19.05)
.100 (2.54) Contact Spacing x .200 (5.08) Row Spacing

345/395 SERIES CARD EDGE CONNECTOR PART NUMBER: 345-010-541-588

YOUR CONNECTION TO QUALITY & SERVICE

**EDAC INC** TORONTO, ONTARIO CANADA

THESE DRAWINGS AND SPECIFICATIONS ARE THE PROPERTY OF EDAC INC.,AND SHALL NOT BE REPRODUCED, OR COPIED OR USED AS THE BASIS FOR THE MANUFACTURE OR SALE OF APPARATUS WITHOUT WRITTEN PERMISSION.