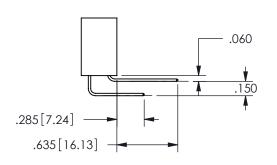

.160 4.06 .330[8.38] POINT OF CARD SLOT CONTACT .370 9.4

THIS IS A C.A.D. GENERATED DRAWING DO NOT MAKE MANUAL REVISIONS TO MASTER.

ISSUE NUMBER

ORIGINAL

1

<u>Contact Dimensions:</u>
559-90 Degree Bend (Code 541 Contacts)
See Sheet 2 for Contact Code 555, 556, 558, 559, 560 **Dimensions** 