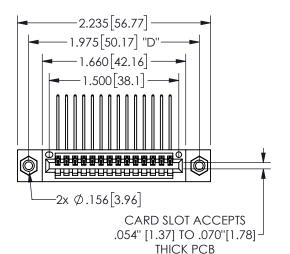

## 345/395 SERIES CARD EDGE CONNECTOR

PART NUMBER: 345-014-559-608

**EDAC INC** TORONTO, ONTARIO CANADA

THESE DRAWINGS AND SPECIFICATIONS ARE THE PROPERTY OF EDAC INC.,AND SHALL NOT BE REPRODUCED, OR COPIED OR USED AS THE BASIS FOR THE MANUFACTURE OR SALE OF APPARATUS WITHOUT WRITTEN PERMISSION.

THIS IS A C.A.D. GENERATED DRAWING DO NOT MAKE MANUAL REVISIONS TO MASTER.

ISSUE NUMBER

ORIGINAL

1

<u>Contact Dimensions:</u>
559-90 Degree Bend (Code 541 Contacts)
See Sheet 2 for Contact Code 555, 556, 558, 559, 560 **Dimensions** 