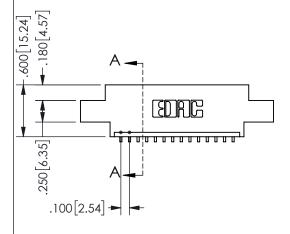

SECTION A-A

ISSUE NUMBER ORIGINAL

1

**Contact Code 558** 

Contact Code 559

**Contact Code 560** 

INSULATOR MATERIAL: THERMOPLASTIC POLYESTER, UL 94V-0

DAP MATERIAL AVAILABLE UPON REQUEST

CONTACT MATERIAL; COPPER ALLOY CONTACT PLATING: GOLD ON THE MATING AREA, TIN PLATING ON THE CONTACT TAILS, NICKEL UNDERPLATE

345/395 SERIES CARD EDGE CONNECTOR CONTACT CODE 555,556,558,559,560 DIMENSIONS