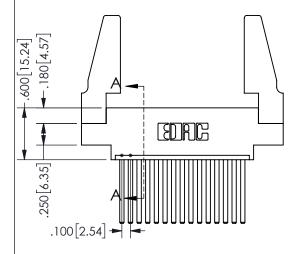

SECTION A-A

ISSUE NUMBER ORIGINAL

1

**Contact Code 558** 

Contact Code 559

**Contact Code 560** 

INSULATOR MATERIAL: THERMOPLASTIC POLYESTER, UL 94V-0

DAP MATERIAL AVAILABLE UPON REQUEST

CONTACT MATERIAL; COPPER ALLOY CONTACT PLATING: GOLD ON THE MATING AREA, TIN PLATING ON THE CONTACT TAILS, NICKEL UNDERPLATE

345/395 SERIES CARD EDGE CONNECTOR CONTACT CODE 555,556,558,559,560 DIMENSIONS