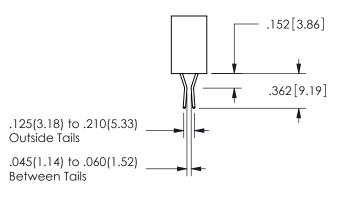

THIS IS A C.A.D. GENERATED DRAWING DO NOT MAKE MANUAL REVISIONS TO MASTER.

ISSUE NUMBER

ORIGINAL

1

<u>Contact Dimensions:</u> 544-Wire Wrap .050x.025(1.27x0.64) - Tail LG=.750(19.05)

.100 (2.54) Contact Spacing x .200 (5.08) Row Spacing

CONTACT MATERIAL; COPPER ALLOY CONTACT PLATING: GOLD ON THE MATING AREA, TIN PLATING ON THE CONTACT TAILS, NICKEL UNDERPLATE

345/395 SERIES CARD EDGE CONNECTOR CONTACT CODE 555,556,558,559,560 DIMENSIONS