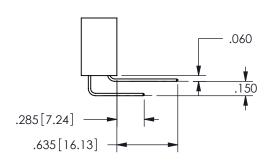

.160 4.06 .330[8.38] POINT OF **CARD SLOT** CONTACT .370 9.4

SECTION A-A

ISSUE NUMBER ORIGINAL

1

**Contact Code 558** 

Contact Code 559

**Contact Code 560** 

INSULATOR MATERIAL: THERMOPLASTIC POLYESTER, UL 94V-0

DAP MATERIAL AVAILABLE UPON REQUEST

CONTACT MATERIAL; COPPER ALLOY CONTACT PLATING: GOLD ON THE MATING AREA, TIN PLATING ON THE CONTACT TAILS, NICKEL UNDERPLATE

345/395 SERIES CARD EDGE CONNECTOR CONTACT CODE 555,556,558,559,560 DIMENSIONS