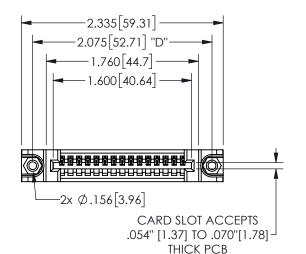

## 345/395 SERIES CARD EDGE CONNECTOR PART NUMBER: 345-015-544-688

YOUR CONNECTION TO QUALITY & SERVICE

**EDAC INC** TORONTO, ONTARIO CANADA

THESE DRAWINGS AND SPECIFICATIONS ARE THE PROPERTY OF EDAC INC.,AND SHALL NOT BE REPRODUCED, OR COPIED OR USED AS THE BASIS FOR THE MANUFACTURE OR SALE OF APPARATUS WITHOUT WRITTEN PERMISSION.

| 0_0                 |         |           |
|---------------------|---------|-----------|
| ACAD REFERENCE NO.  | 345-ENC | 9-MASTER  |
| DRAWN: R.STA.MONICA | DATEMA  | Y.16/2017 |
| CHECKED:            | DATE:   |           |
| SCALE: NTS          | SHEET 1 | OF 2      |
| DRAWING NUMBER      |         | ISSUE     |
| 345-ENG-MASTER      |         | 1         |
|                     |         |           |