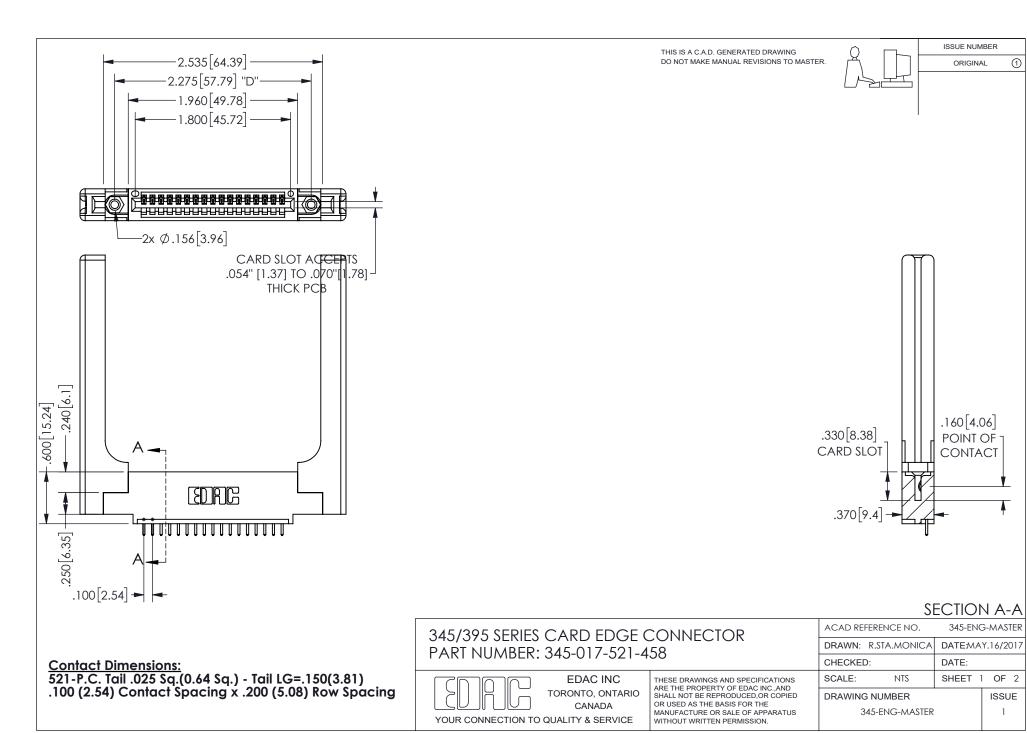

ISSUE NUMBER ORIGINAL

1

**Contact Code 558** 

Contact Code 559

Contact Code 560

INSULATOR MATERIAL: THERMOPLASTIC POLYESTER, UL 94V-0

DAP MATERIAL AVAILABLE UPON REQUEST

CONTACT MATERIAL; COPPER ALLOY

CONTACT PLATING: GOLD ON THE MATING AREA, TIN PLATING ON THE CONTACT TAILS, NICKEL UNDERPLATE

## 345/395 SERIES CARD EDGE CONNECTOR CONTACT CODE 555,556,558,559,560 DIMENSIONS

YOUR CONNECTION TO QUALITY & SERVICE

**EDAC INC** TORONTO, ONTARIO CANADA

THESE DRAWINGS AND SPECIFICATIONS ARE THE PROPERTY OF EDAC INC.,AND SHALL NOT BE REPRODUCED, OR COPIED OR USED AS THE BASIS FOR THE MANUFACTURE OR SALE OF APPARATUS WITHOUT WRITTEN PERMISSION.