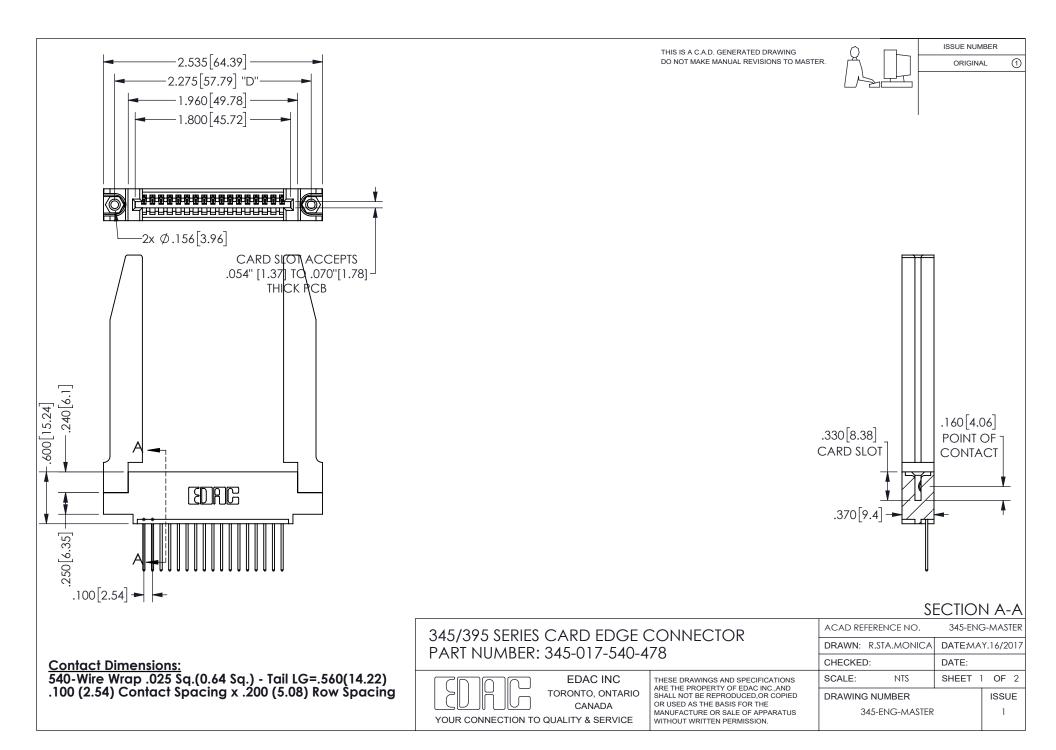

ISSUE NUMBER ORIGINAL

1

**Contact Code 558** 

Contact Code 559

Contact Code 560

INSULATOR MATERIAL: THERMOPLASTIC POLYESTER, UL 94V-0

DAP MATERIAL AVAILABLE UPON REQUEST

CONTACT MATERIAL; COPPER ALLOY

## 345/395 SERIES CARD EDGE CONNECTOR CONTACT CODE 555,556,558,559,560 DIMENSIONS

YOUR CONNECTION TO QUALITY & SERVICE

**EDAC INC** TORONTO, ONTARIO CANADA

THESE DRAWINGS AND SPECIFICATIONS ARE THE PROPERTY OF EDAC INC.,AND SHALL NOT BE REPRODUCED, OR COPIED OR USED AS THE BASIS FOR THE MANUFACTURE OR SALE OF APPARATUS WITHOUT WRITTEN PERMISSION.