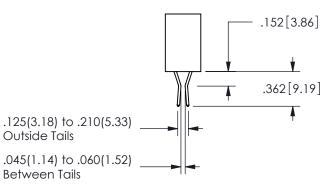

## <u>Contact Dimensions:</u> 560-Extender Board Bend (Code 523 Contacts) See Sheet 2 for Contact Code 555, 556, 558, 559, 560 **Dimensions**

.160 4.06 .330[8.38] POINT OF CARD SLOT CONTACT .370 9.4

SECTION A-A

ISSUE NUMBER ORIGINAL

1

**Contact Code 558** 

Contact Code 559

**Contact Code 560** 

INSULATOR MATERIAL: THERMOPLASTIC POLYESTER, UL 94V-0 DAP MATERIAL AVAILABLE UPON REQUEST

CONTACT MATERIAL; COPPER ALLOY CONTACT PLATING: GOLD ON THE MATING AREA, TIN PLATING ON THE CONTACT TAILS, NICKEL UNDERPLATE