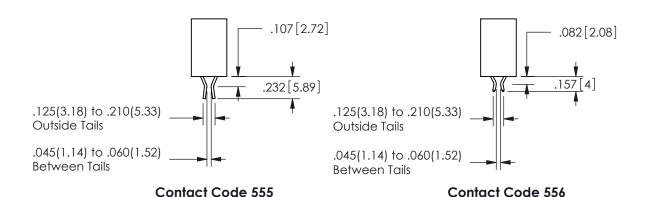

## <u>Contact Dimensions:</u> 560-Extender Board Bend (Code 523 Contacts) See Sheet 2 for Contact Code 555, 556, 558, 559, 560 **Dimensions**

.160 4.06 .330[8.38] POINT OF CARD SLOT CONTACT .370 9.4

## 345/395 SERIES CARD EDGE CONNECTOR CONTACT CODE 555,556,558,559,560 DIMENSIONS

YOUR CONNECTION TO QUALITY & SERVICE

**EDAC INC** TORONTO, ONTARIO CANADA

THESE DRAWINGS AND SPECIFICATIONS ARE THE PROPERTY OF EDAC INC.,AND SHALL NOT BE REPRODUCED, OR COPIED OR USED AS THE BASIS FOR THE MANUFACTURE OR SALE OF APPARATUS WITHOUT WRITTEN PERMISSION.