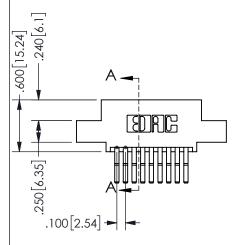

SECTION A-A

ISSUE NUMBER ORIGINAL

1

**Contact Code 558** 

Contact Code 559

**Contact Code 560** 

INSULATOR MATERIAL: THERMOPLASTIC POLYESTER, UL 94V-0 DAP MATERIAL AVAILABLE UPON REQUEST

CONTACT MATERIAL; COPPER ALLOY CONTACT PLATING: GOLD ON THE MATING AREA, TIN PLATING ON THE CONTACT TAILS, NICKEL UNDERPLATE