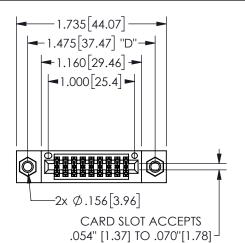

## 345/395 SERIES CARD EDGE CONNECTOR PART NUMBER: 345-018-560-507

YOUR CONNECTION TO QUALITY & SERVICE

**EDAC INC** TORONTO, ONTARIO CANADA

THESE DRAWINGS AND SPECIFICATIONS ARE THE PROPERTY OF EDAC INC.,AND SHALL NOT BE REPRODUCED, OR COPIED OR USED AS THE BASIS FOR THE MANUFACTURE OR SALE OF APPARATUS WITHOUT WRITTEN PERMISSION.

THIS IS A C.A.D. GENERATED DRAWING DO NOT MAKE MANUAL REVISIONS TO MASTER.

ISSUE NUMBER

ORIGINAL

1

THICK PCB