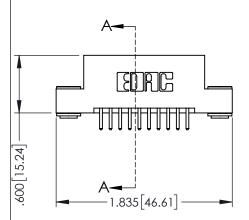

**Contact Code 558** 

Contact Code 559

**Contact Code 560** 

- INSULATOR MATERIAL: THERMOPLASTIC POLYESTER, UL 94V-0 DAP MATERIAL AVAILABLE UPON REQUEST

CONTACT MATERIAL; COPPER ALLOY CONTACT PLATING: GOLD ON THE MATING AREA, TIN PLATING ON THE CONTACT TAILS, NICKEL UNDERPLATE

345/395 SERIES CARD EDGE CONNECTOR CONTACT CODE 555,556,558,559,560 DIMENSIONS

YOUR CONNECTION TO QUALITY & SERVICE

|   | NOND REFERENCE NO. 343-LINO-MASIEK |                  |  |
|---|------------------------------------|------------------|--|
|   | DRAWN: R.STA.MONICA                | DATE:MAY.16/2017 |  |
| ) | CHECKED:                           | DATE:            |  |
|   | SCALE: 1:1                         | SHEET 2 OF 2     |  |
| D | DRAWING NUMBER                     | ISSUE            |  |
|   | 345-ENG-MASTER                     | 1                |  |

ACAD REFERENCE NO 345-ENG-MASTER