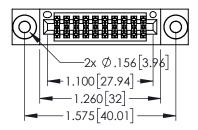

<u>Contact Dimensions:</u>
520-P.C. Tail .030x.018(0.76x0.46) - Tail LG=.175(4.45)
.100 (2.54) Contact Spacing x .200 (5.08) Row Spacing

CARD SLOT POINT OF CONTACT

1

- INSULATOR MATERIAL: THERMOPLASTIC PBT BLACK, UL 94V-0
- CONTACT MATERIAL; COPPER TIN ALLOY CONTACT PLATING: GOLD ON THE MATING AREA, TIN PLATING ON THE CONTACT TAILS, NICKEL UNDERPLATE

| .330[8.38]  |
|-------------|
| .175 [4.45] |
| SECTION A-A |

| 345/395 SERIES (<br>PART NUMBER: 3 |          |                      |
|------------------------------------|----------|----------------------|
|                                    | EDAC INC | THESE DRAWINGS AND S |

| ACAD REFERENCE NO. 345-ENG-MASTER |                  |  |
|-----------------------------------|------------------|--|
| DRAWN: R.STA.MONICA               | DATE:MAY.16/2017 |  |
| CHECKED:                          | DATE:            |  |
| SCALE: 1:1                        | SHEET 1 OF 2     |  |
| DRAWING NUMBER                    | ISSUE            |  |
| 345-ENG-MASTER                    | 1                |  |