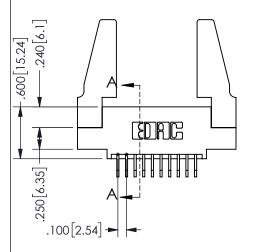

## SECTION A-A

345/395 SERIES CARD EDGE CONNECTOR PART NUMBER: 345-020-559-588

**EDAC INC** TORONTO, ONTARIO CANADA

THESE DRAWINGS AND SPECIFICATIONS ARE THE PROPERTY OF EDAC INC.,AND SHALL NOT BE REPRODUCED, OR COPIED OR USED AS THE BASIS FOR THE MANUFACTURE OR SALE OF APPARATUS WITHOUT WRITTEN PERMISSION.

| ACAD REFERENCE NO.  | 345-ENG-MASTER   |
|---------------------|------------------|
| DRAWN: R.STA.MONICA | DATE:MAY.16/2017 |
| CHECKED:            | DATE:            |
| SCALE: NTS          | SHEET 1 OF 2     |
| DRAWING NUMBER      | ISSUE            |
| 345-ENG-MASTER      | 1                |
|                     |                  |