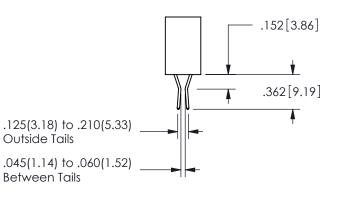

.160 4.06 .330[8.38] POINT OF CARD SLOT CONTACT .370 9.4 .150[3.81]

ISSUE NUMBER ORIGINAL

1

**Contact Code 558** 

Contact Code 559

**Contact Code 560** 

INSULATOR MATERIAL: THERMOPLASTIC POLYESTER, UL 94V-0 DAP MATERIAL AVAILABLE UPON REQUEST

CONTACT MATERIAL; COPPER ALLOY CONTACT PLATING: GOLD ON THE MATING AREA, TIN PLATING ON THE CONTACT TAILS, NICKEL UNDERPLATE

345/395 SERIES CARD EDGE CONNECTOR CONTACT CODE 555,556,558,559,560 DIMENSIONS

YOUR CONNECTION TO QUALITY & SERVICE

**EDAC INC** TORONTO, ONTARIO CANADA

THESE DRAWINGS AND SPECIFICATIONS ARE THE PROPERTY OF EDAC INC.,AND SHALL NOT BE REPRODUCED, OR COPIED OR USED AS THE BASIS FOR THE MANUFACTURE OR SALE OF APPARATUS WITHOUT WRITTEN PERMISSION.

| ACAD REFERENCE NO.  | 345-ENG-MASTER   |
|---------------------|------------------|
| DRAWN: R.STA.MONICA | DATE:MAY.16/2017 |
| CHECKED:            | DATE:            |
| SCALE: 1:1          | SHEET 2 OF 2     |
| DRAWING NUMBER      | ISSUE            |
| 345-ENG-MASTER      | 1                |