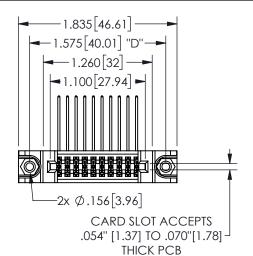

## SECTION A-A

345/395 SERIES CARD EDGE CONNECTOR PART NUMBER: 345-020-559-588

**EDAC INC** TORONTO, ONTARIO CANADA

THESE DRAWINGS AND SPECIFICATIONS ARE THE PROPERTY OF EDAC INC.,AND SHALL NOT BE REPRODUCED, OR COPIED OR USED AS THE BASIS FOR THE MANUFACTURE OR SALE OF APPARATUS WITHOUT WRITTEN PERMISSION.

| ACAD REFERENCE NO.  | 345-ENG-MASTER   |
|---------------------|------------------|
| DRAWN: R.STA.MONICA | DATE:MAY.16/2017 |
| CHECKED:            | DATE:            |
| SCALE: NTS          | SHEET 1 OF 2     |
| DRAWING NUMBER      | ISSUE            |
| 345-ENG-MASTER      | 1                |
|                     |                  |