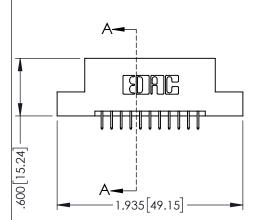

| 345/395 SERIES CARD EDGE CONNECTO | )R |
|-----------------------------------|----|
| PART NUMBER: 345-022-525-208      |    |

| ACAD REFERENCE NO. 345-ENG-MASTER |                 |           |  |
|-----------------------------------|-----------------|-----------|--|
| DRAWN: R.STA.MONICA               | DATE: <b>MA</b> | Y.16/2017 |  |
| CHECKED:                          | DATE:           |           |  |
| SCALE: 1:1                        | SHEET 1         | OF 2      |  |
| DRAWING NUMBER                    |                 | ISSUE     |  |
| 345-ENG-MASTER                    |                 | 1         |  |