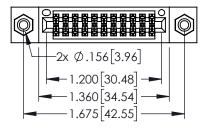

| 345/395 SERIES CARD EDGE CONNECTO | )R |
|-----------------------------------|----|
| PART NUMBER: 345-022-525-208      |    |

| ACAD REFERENCE NO. 345-ENG-MASTER |                 |           |  |
|-----------------------------------|-----------------|-----------|--|
| DRAWN: R.STA.MONICA               | DATE: <b>MA</b> | Y.16/2017 |  |
| CHECKED:                          | DATE:           |           |  |
| SCALE: 1:1                        | SHEET 1         | OF 2      |  |
| DRAWING NUMBER                    |                 | ISSUE     |  |
| 345-ENG-MASTER                    |                 | 1         |  |