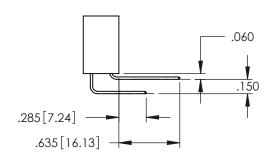

..330[8.38] CARD SLOT .160[4.06] POINT OF CONTACT **SECTION A-A** 

.107 [2.72] .082 [2.08] .157 [4] .232 [5.89] .125(3.18) to .210(5.33) .125(3.18) to .210(5.33) Outside Tails Outside Tails .045(1.14) to .060(1.52) .045(1.14) to .060(1.52) Between Tails Between Tails **Contact Code 555 Contact Code 556** 