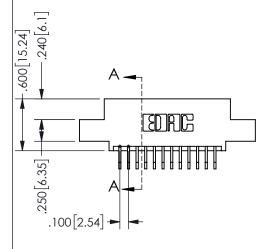

## SECTION A-A

345/395 SERIES CARD EDGE CONNECTOR PART NUMBER: 345-024-559-502

**EDAC INC** TORONTO, ONTARIO CANADA

THESE DRAWINGS AND SPECIFICATIONS ARE THE PROPERTY OF EDAC INC.,AND SHALL NOT BE REPRODUCED, OR COPIED OR USED AS THE BASIS FOR THE MANUFACTURE OR SALE OF APPARATUS WITHOUT WRITTEN PERMISSION.

| ACAD REFERENCE NO. | 345-ENG-MASTER     |  |
|--------------------|--------------------|--|
| DRAWN: R.STA.MONIC | A DATE:MAY.16/2017 |  |
| CHECKED:           | DATE:              |  |
| SCALE: NTS         | SHEET 1 OF 2       |  |
| DRAWING NUMBER     | ISSUE              |  |
| 345-ENG-MASTE      | R 1                |  |
|                    |                    |  |