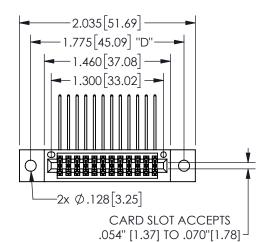

## SECTION A-A

345/395 SERIES CARD EDGE CONNECTOR PART NUMBER: 345-024-559-502

**EDAC INC** TORONTO, ONTARIO CANADA

THESE DRAWINGS AND SPECIFICATIONS ARE THE PROPERTY OF EDAC INC.,AND SHALL NOT BE REPRODUCED, OR COPIED OR USED AS THE BASIS FOR THE MANUFACTURE OR SALE OF APPARATUS WITHOUT WRITTEN PERMISSION.

| ACAD REFERENCE NO. | 345-ENG-MASTER     |  |
|--------------------|--------------------|--|
| DRAWN: R.STA.MONIC | A DATE:MAY.16/2017 |  |
| CHECKED:           | DATE:              |  |
| SCALE: NTS         | SHEET 1 OF 2       |  |
| DRAWING NUMBER     | ISSUE              |  |
| 345-ENG-MASTE      | R 1                |  |
|                    |                    |  |