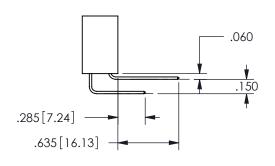

**SECTION A-A** 

**Contact Dimensions:** 

524-P.C. Tail .018 Sq.(0.46 Sq.) - Tail LG=.175(4.45) .100 (2.54) Contact Spacing x .200 (5.08) Row Spacing

ISSUE NUMBER ORIGINAL

1

**Contact Code 558** 

Contact Code 559

**Contact Code 560** 

INSULATOR MATERIAL: THERMOPLASTIC POLYESTER, UL 94V-0 DAP MATERIAL AVAILABLE UPON REQUEST

CONTACT MATERIAL; COPPER ALLOY CONTACT PLATING: GOLD ON THE MATING AREA, TIN PLATING ON THE CONTACT TAILS, NICKEL UNDERPLATE