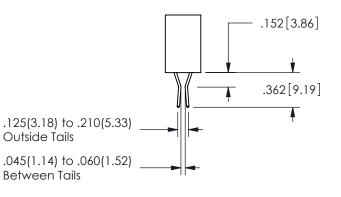

**SECTION A-A** 

**Contact Dimensions:** 

524-P.C. Tail .018 Sq.(0.46 Sq.) - Tail LG=.175(4.45) .100 (2.54) Contact Spacing x .200 (5.08) Row Spacing

ISSUE NUMBER ORIGINAL

1

**Contact Code 558** 

Contact Code 559

**Contact Code 560** 

INSULATOR MATERIAL: THERMOPLASTIC POLYESTER, UL 94V-0 DAP MATERIAL AVAILABLE UPON REQUEST

CONTACT MATERIAL; COPPER ALLOY CONTACT PLATING: GOLD ON THE MATING AREA, TIN PLATING ON THE CONTACT TAILS, NICKEL UNDERPLATE