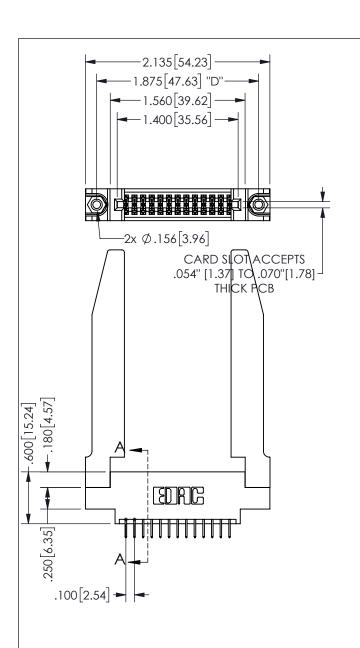

## 345/395 SERIES CARD EDGE CONNECTOR PART NUMBER: 345-026-524-878

YOUR CONNECTION TO QUALITY & SERVICE

**EDAC INC** TORONTO, ONTARIO CANADA

THESE DRAWINGS AND SPECIFICATIONS ARE THE PROPERTY OF EDAC INC., AND SHALL NOT BE REPRODUCED, OR COPIED OR USED AS THE BASIS FOR THE MANUFACTURE OR SALE OF APPARATUS WITHOUT WRITTEN PERMISSION.

| ACAD REFERENCE NO. |            | 345-ENG-MASTER  |       |
|--------------------|------------|-----------------|-------|
| DRAWN: R.          | STA.MONICA | DATEMAY.16/2017 |       |
| CHECKED:           |            | DATE:           |       |
| SCALE:             | NTS        | SHEET           | OF 2  |
| DRAWING NUMBER     |            |                 | ISSUE |
| 345                |            | 1               |       |