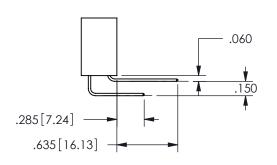

## <u>Contact Dimensions:</u> 555-Extender Board Bend (Code 500 Contacts) See Sheet 2 for Contact Code 555, 556, 558, 559, 560 **Dimensions**

.160 4.06 .330[8.38] POINT OF CARD SLOT CONTACT .370 9.4