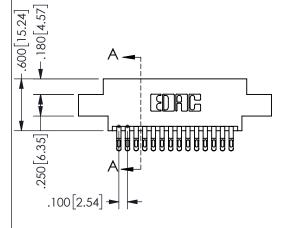

## **SECTION A-A**

345/395 SERIES CARD EDGE CONNECTOR PART NUMBER: 345-028-555-807

**EDAC INC** TORONTO, ONTARIO CANADA

THESE DRAWINGS AND SPECIFICATIONS ARE THE PROPERTY OF EDAC INC.,AND SHALL NOT BE REPRODUCED, OR COPIED OR USED AS THE BASIS FOR THE MANUFACTURE OR SALE OF APPARATUS WITHOUT WRITTEN PERMISSION.