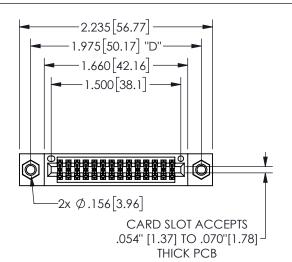

## **SECTION A-A**

345/395 SERIES CARD EDGE CONNECTOR PART NUMBER: 345-028-555-807

**EDAC INC** TORONTO, ONTARIO CANADA

THESE DRAWINGS AND SPECIFICATIONS ARE THE PROPERTY OF EDAC INC.,AND SHALL NOT BE REPRODUCED, OR COPIED OR USED AS THE BASIS FOR THE MANUFACTURE OR SALE OF APPARATUS WITHOUT WRITTEN PERMISSION.