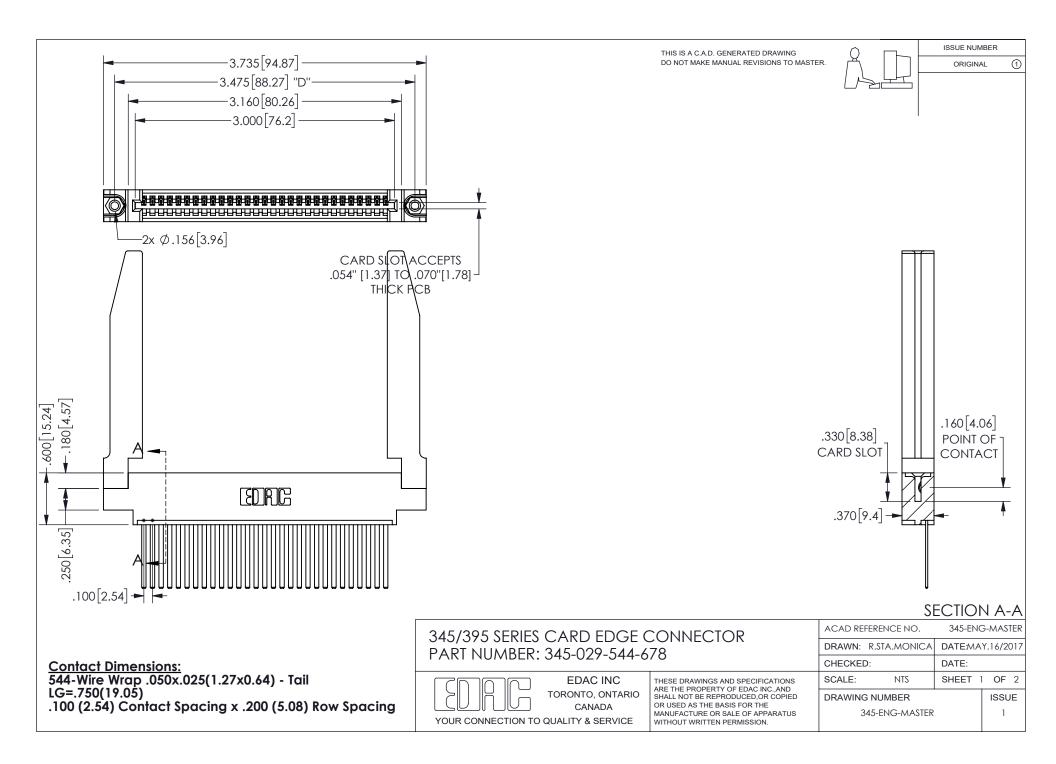

ISSUE NUMBER ORIGINAL

1

**Contact Code 558** 

Contact Code 559

Contact Code 560

INSULATOR MATERIAL: THERMOPLASTIC POLYESTER, UL 94V-0 DAP MATERIAL AVAILABLE UPON REQUEST

CONTACT MATERIAL; COPPER ALLOY

CONTACT PLATING: GOLD ON THE MATING AREA, TIN PLATING ON THE CONTACT TAILS, NICKEL UNDERPLATE

## 345/395 SERIES CARD EDGE CONNECTOR CONTACT CODE 555,556,558,559,560 DIMENSIONS

YOUR CONNECTION TO QUALITY & SERVICE

**EDAC INC** TORONTO, ONTARIO CANADA

THESE DRAWINGS AND SPECIFICATIONS ARE THE PROPERTY OF EDAC INC.,AND SHALL NOT BE REPRODUCED, OR COPIED OR USED AS THE BASIS FOR THE MANUFACTURE OR SALE OF APPARATUS WITHOUT WRITTEN PERMISSION.

| ACAD REFERENCE NO.  | 345-ENG-MASTER   |
|---------------------|------------------|
| DRAWN: R.STA.MONICA | DATE:MAY.16/2017 |
| CHECKED:            | DATE:            |
| SCALE: 1:1          | SHEET 2 OF 2     |
| DRAWING NUMBER      | ISSUE            |
| 345-ENG-MASTER      | 1                |