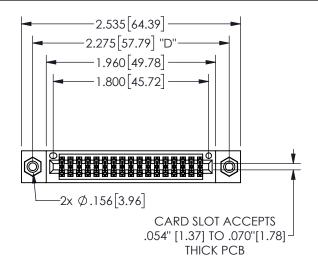

## SECTION A-A

345/395 SERIES CARD EDGE CONNECTOR PART NUMBER: 345-034-524-508

**EDAC INC** TORONTO, ONTARIO CANADA

THESE DRAWINGS AND SPECIFICATIONS ARE THE PROPERTY OF EDAC INC.,AND SHALL NOT BE REPRODUCED, OR COPIED OR USED AS THE BASIS FOR THE MANUFACTURE OR SALE OF APPARATUS WITHOUT WRITTEN PERMISSION.

| ACAD REFERENCE NO.  | 345-ENG-MASTER   |
|---------------------|------------------|
| DRAWN: R.STA.MONICA | DATE:MAY.16/2017 |
| CHECKED:            | DATE:            |
| SCALE: NTS          | SHEET 1 OF 2     |
| DRAWING NUMBER      | ISSUE            |
| 345-ENG-MASTER      | 1                |
|                     |                  |