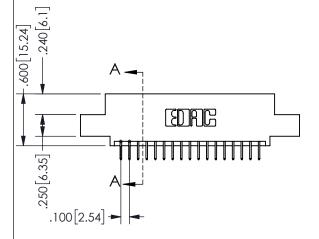

## SECTION A-A

345/395 SERIES CARD EDGE CONNECTOR PART NUMBER: 345-034-524-508

**EDAC INC** TORONTO, ONTARIO CANADA

THESE DRAWINGS AND SPECIFICATIONS ARE THE PROPERTY OF EDAC INC.,AND SHALL NOT BE REPRODUCED, OR COPIED OR USED AS THE BASIS FOR THE MANUFACTURE OR SALE OF APPARATUS WITHOUT WRITTEN PERMISSION.

| ACAD REFERENCE NO.  | 345-ENG-MASTER   |
|---------------------|------------------|
| DRAWN: R.STA.MONICA | DATE:MAY.16/2017 |
| CHECKED:            | DATE:            |
| SCALE: NTS          | SHEET 1 OF 2     |
| DRAWING NUMBER      | ISSUE            |
| 345-ENG-MASTER      | 1                |
|                     |                  |