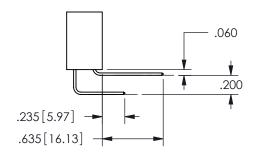

## <u>Contact Dimensions:</u> 556-Extender Board Bend (Code 520 Contacts) See Sheet 2 for Contact Code 555, 556, 558, 559, 560 **Dimensions**

345/395 SERIES CARD EDGE CONNECTOR PART NUMBER: 345-034-556-212

## SECTION A-A

ISSUE NUMBER ORIGINAL

1

**Contact Code 558** 

Contact Code 559

**Contact Code 560** 

INSULATOR MATERIAL: THERMOPLASTIC POLYESTER, UL 94V-0

DAP MATERIAL AVAILABLE UPON REQUEST