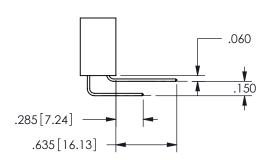

## <u>Contact Dimensions:</u> 556-Extender Board Bend (Code 520 Contacts) See Sheet 2 for Contact Code 555, 556, 558, 559, 560 **Dimensions**

345/395 SERIES CARD EDGE CONNECTOR PART NUMBER: 345-034-556-212