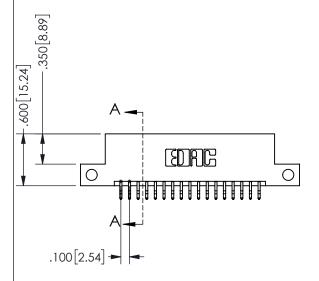

## <u>Contact Dimensions:</u> 556-Extender Board Bend (Code 520 Contacts) See Sheet 2 for Contact Code 555, 556, 558, 559, 560 **Dimensions**

345/395 SERIES CARD EDGE CONNECTOR PART NUMBER: 345-034-556-212

.160 4.06 .330[8.38] POINT OF CARD SLOT CONTACT