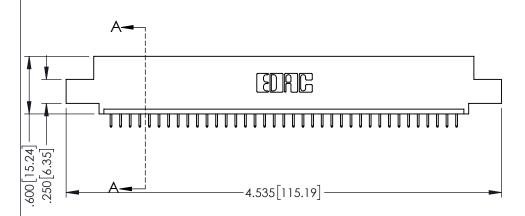

INSULATOR MATERIAL: THERMOPLASTIC PBT BLACK, UL 94V-0

CONTACT MATERIAL; COPPER TIN ALLOY CONTACT PLATING: GOLD ON THE MATING AREA, TIN PLATING ON THE CONTACT TAILS, NICKEL UNDERPLATE

345/395 SERIES CARD EDGE CONNECTOR PART NUMBER: 345-037-525-402