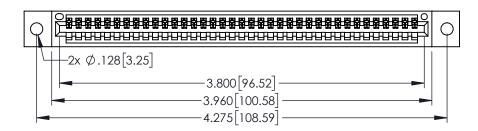

INSULATOR MATERIAL: THERMOPLASTIC PBT BLACK, UL 94V-0

CONTACT MATERIAL; COPPER TIN ALLOY CONTACT PLATING: GOLD ON THE MATING AREA, TIN PLATING ON THE CONTACT TAILS, NICKEL UNDERPLATE

345/395 SERIES CARD EDGE CONNECTOR PART NUMBER: 345-037-525-402