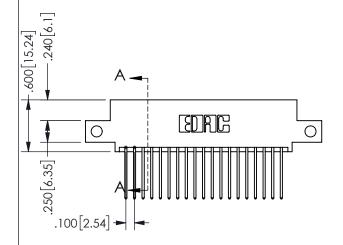

THIS IS A C.A.D. GENERATED DRAWING 2.735[69.47] DO NOT MAKE MANUAL REVISIONS TO MASTER. 2.160 54.86 2.000 50.8

> CARD SLOT ACCEPTS .054" [1.37] TO .070"[1.78] <sup>⊥</sup> THICK PCB

ISSUE NUMBER ORIGINAL 1

<u>Contact Dimensions:</u>
540-Wire Wrap .025 Sq.(0.64 Sq.) - Tail LG=.560(14.22)
.100 (2.54) Contact Spacing x .200 (5.08) Row Spacing

345/395 SERIES CARD EDGE CONNECTOR PART NUMBER: 345-038-540-512

YOUR CONNECTION TO QUALITY & SERVICE

.160 4.06

POINT OF

CONTACT

SECTION A-A

.330[8.38]

CARD SLOT

.370 [9.4]

ORIGINAL 1