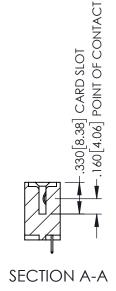

<u>Contact Dimensions:</u>
525-P.C. Tail .018 Sq.(0.46 Sq.) - Tail LG=.150(3.81)
.100 (2.54) Contact Spacing x .200 (5.08) Row Spacing

THIS IS A C.A.D. GENERATED DRAWING DO NOT MAKE MANUAL REVISIONS TO MASTI

R

3002 1101110211

ORIGINAL

INSULATOR MATERIAL: THERMOPLASTIC PBT BLACK, UL 94V-0

 CONTACT MATERIAL; COPPER TIN ALLOY
 CONTACT PLATING: GOLD ON THE MATING AREA, TIN PLATING ON THE CONTACT TAILS, NICKEL UNDERPLATE 345/395 SERIES CARD EDGE CONNECTOR PART NUMBER: 345-039-525-403