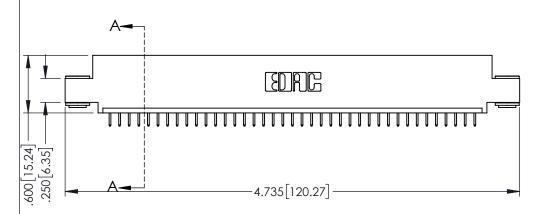

<u>Contact Dimensions:</u>
525-P.C. Tail .018 Sq.(0.46 Sq.) - Tail LG=.150(3.81)
.100 (2.54) Contact Spacing x .200 (5.08) Row Spacing

THIS IS A C.A.D. GENERATED DRAWING DO NOT MAKE MANUAL REVISIONS TO MASTI

R

3002 1101110211

ORIGINAL

INSULATOR MATERIAL: THERMOPLASTIC PBT BLACK, UL 94V-0

 CONTACT MATERIAL; COPPER TIN ALLOY
 CONTACT PLATING: GOLD ON THE MATING AREA, TIN PLATING ON THE CONTACT TAILS, NICKEL UNDERPLATE 345/395 SERIES CARD EDGE CONNECTOR PART NUMBER: 345-039-525-403