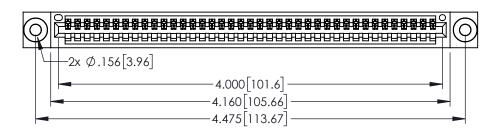

<u>Contact Dimensions:</u>
525-P.C. Tail .018 Sq.(0.46 Sq.) - Tail LG=.150(3.81)
.100 (2.54) Contact Spacing x .200 (5.08) Row Spacing

THIS IS A C.A.D. GENERATED DRAWING DO NOT MAKE MANUAL REVISIONS TO MASTI

R

3002 1101110211

ORIGINAL

INSULATOR MATERIAL: THERMOPLASTIC PBT BLACK, UL 94V-0

 CONTACT MATERIAL; COPPER TIN ALLOY
 CONTACT PLATING: GOLD ON THE MATING AREA, TIN PLATING ON THE CONTACT TAILS, NICKEL UNDERPLATE 345/395 SERIES CARD EDGE CONNECTOR PART NUMBER: 345-039-525-403