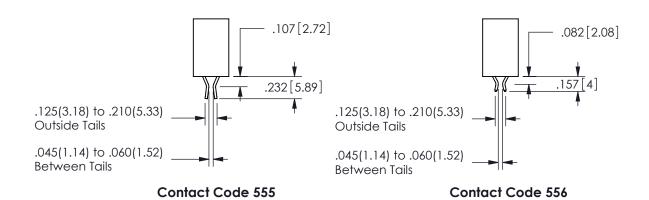

<u>Contact Dimensions:</u>
556-Extender Board Bend (Code 520 Contacts)
See Sheet 2 for Contact Code 555, 556, 558, 559, 560 **Dimensions** 

ISSUE NUMBER ORIGINAL

1

**Contact Code 558** 

Contact Code 559

**Contact Code 560** 

345/395 SERIES CARD EDGE CONNECTOR CONTACT CODE 555,556,558,559,560 DIMENSIONS

YOUR CONNECTION TO QUALITY & SERVICE

**EDAC INC** TORONTO, ONTARIO CANADA

THESE DRAWINGS AND SPECIFICATIONS ARE THE PROPERTY OF EDAC INC.,AND SHALL NOT BE REPRODUCED, OR COPIED OR USED AS THE BASIS FOR THE MANUFACTURE OR SALE OF APPARATUS WITHOUT WRITTEN PERMISSION.

| ACAD REFERENCE NO.  | 345-ENG-MASTER   |
|---------------------|------------------|
| DRAWN: R.STA.MONICA | DATE:MAY.16/2017 |
| CHECKED:            | DATE:            |
| SCALE: 1:1          | SHEET 2 OF 2     |
| DRAWING NUMBER      | ISSUE            |
| 345-FNG-MASTER      | 1                |