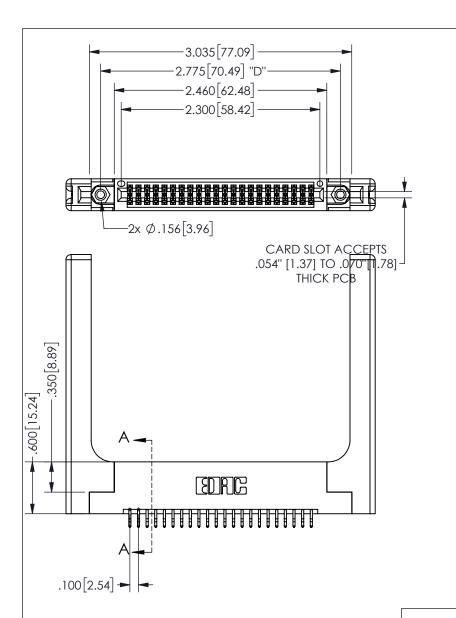

THIS IS A C.A.D. GENERATED DRAWING DO NOT MAKE MANUAL REVISIONS TO MASTER.

ISSUE NUMBER

ORIGINAL

.160 4.06 .330[8.38] POINT OF CARD SLOT CONTACT .370 9.4

## **SECTION A-A**

## 345/395 SERIES CARD EDGE CONNECTOR PART NUMBER: 345-044-556-258

YOUR CONNECTION TO QUALITY & SERVICE

**EDAC INC** TORONTO, ONTARIO CANADA

THESE DRAWINGS AND SPECIFICATIONS ARE THE PROPERTY OF EDAC INC.,AND SHALL NOT BE REPRODUCED, OR COPIED OR USED AS THE BASIS FOR THE MANUFACTURE OR SALE OF APPARATUS WITHOUT WRITTEN PERMISSION.

| ACAD REFERENCE NO.  | 345-ENG-MASTER   |
|---------------------|------------------|
| DRAWN: R.STA.MONICA | DATE:MAY.16/2017 |
| CHECKED:            | DATE:            |
| SCALE: NTS          | SHEET 1 OF 2     |
| DRAWING NUMBER      | ISSUE            |
| 345-ENG-MASTER      | 1                |