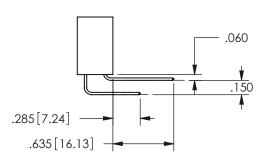

<u>Contact Dimensions:</u>
556-Extender Board Bend (Code 520 Contacts)
See Sheet 2 for Contact Code 555, 556, 558, 559, 560 **Dimensions** 

ISSUE NUMBER ORIGINAL

1

**Contact Code 558** 

Contact Code 559

**Contact Code 560** 

345/395 SERIES CARD EDGE CONNECTOR CONTACT CODE 555,556,558,559,560 DIMENSIONS

YOUR CONNECTION TO QUALITY & SERVICE

**EDAC INC** TORONTO, ONTARIO CANADA

THESE DRAWINGS AND SPECIFICATIONS ARE THE PROPERTY OF EDAC INC.,AND SHALL NOT BE REPRODUCED, OR COPIED OR USED AS THE BASIS FOR THE MANUFACTURE OR SALE OF APPARATUS WITHOUT WRITTEN PERMISSION.

| ACAD REFERENCE NO.  | 345-ENG-MASTER   |
|---------------------|------------------|
| DRAWN: R.STA.MONICA | DATE:MAY.16/2017 |
| CHECKED:            | DATE:            |
| SCALE: 1:1          | SHEET 2 OF 2     |
| DRAWING NUMBER      | ISSUE            |
| 345-FNG-MASTER      | 1                |