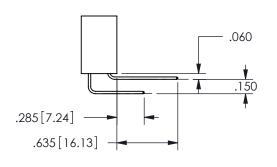

## <u>Contact Dimensions:</u> 559-90 Degree Bend (Code 541 Contacts) See Sheet 2 for Contact Code 555, 556, 558, 559, 560 **Dimensions**

345/395 SERIES CARD EDGE CONNECTOR PART NUMBER: 345-050-559-204

YOUR CONNECTION TO QUALITY & SERVICE