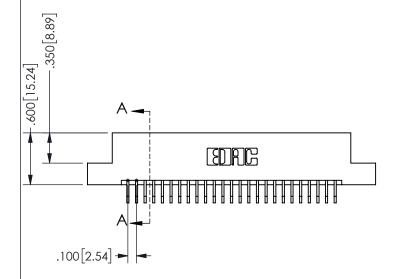

THIS IS A C.A.D. GENERATED DRAWING DO NOT MAKE MANUAL REVISIONS TO MASTER.

.160 4.06 .330[8.38] POINT OF CARD SLOT CONTACT .370 9.4 .150[3.81]

## <u>Contact Dimensions:</u> 559-90 Degree Bend (Code 541 Contacts) See Sheet 2 for Contact Code 555, 556, 558, 559, 560 **Dimensions**

345/395 SERIES CARD EDGE CONNECTOR PART NUMBER: 345-050-559-204

YOUR CONNECTION TO QUALITY & SERVICE