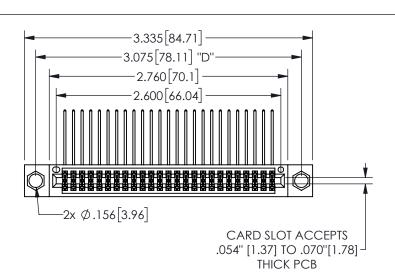

THIS IS A C.A.D. GENERATED DRAWING DO NOT MAKE MANUAL REVISIONS TO MASTER.

.160 4.06 .330[8.38] POINT OF CARD SLOT CONTACT .370 9.4 .150[3.81]

## <u>Contact Dimensions:</u> 559-90 Degree Bend (Code 541 Contacts) See Sheet 2 for Contact Code 555, 556, 558, 559, 560 **Dimensions**

345/395 SERIES CARD EDGE CONNECTOR PART NUMBER: 345-050-559-204

YOUR CONNECTION TO QUALITY & SERVICE