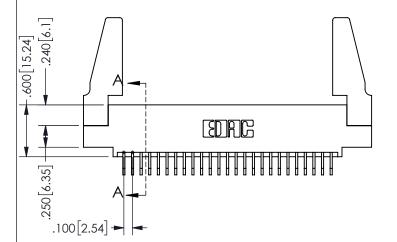

-3.335[84.71] 3.075[78.11] "D 2.760 70.1 2.600 66.04 -2x Ø.156[3.96] CARD SLOT ACCEPTS .054" [1.37] TO .070"[1.78] <sup>\( \)</sup>

THICK PCB

THIS IS A C.A.D. GENERATED DRAWING DO NOT MAKE MANUAL REVISIONS TO MASTER.

ISSUE NUMBER

ORIGINAL

1

.160 4.06 .330[8.38] POINT OF CARD SLOT CONTACT .370 9.4 .150[3.81]

<u>Contact Dimensions:</u>
559-90 Degree Bend (Code 541 Contacts)
See Sheet 2 for Contact Code 555, 556, 558, 559, 560 **Dimensions** 

## 345/395 SERIES CARD EDGE CONNECTOR PART NUMBER: 345-050-559-588

YOUR CONNECTION TO QUALITY & SERVICE

**EDAC INC** TORONTO, ONTARIO CANADA

THESE DRAWINGS AND SPECIFICATIONS ARE THE PROPERTY OF EDAC INC.,AND SHALL NOT BE REPRODUCED,OR COPIED OR USED AS THE BASIS FOR THE MANUFACTURE OR SALE OF APPARATUS WITHOUT WRITTEN PERMISSION.