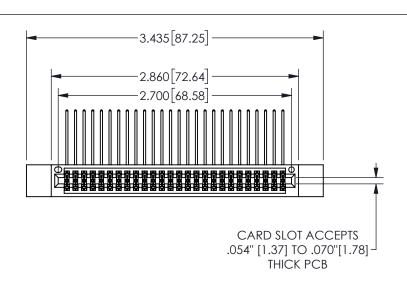

## 345/395 SERIES CARD EDGE CONNECTOR PART NUMBER: 345-052-559-812

YOUR CONNECTION TO QUALITY & SERVICE

**EDAC INC** TORONTO, ONTARIO CANADA

THESE DRAWINGS AND SPECIFICATIONS ARE THE PROPERTY OF EDAC INC.,AND SHALL NOT BE REPRODUCED, OR COPIED OR USED AS THE BASIS FOR THE MANUFACTURE OR SALE OF APPARATUS WITHOUT WRITTEN PERMISSION.

|                    | 0.           |                | , , , , , |
|--------------------|--------------|----------------|-----------|
| ACAD REFERENCE NO. |              | 345-ENG-MASTER |           |
| DRAWN: I           | R.STA.MONICA | DATE:MA        | Y.16/2017 |
| CHECKED:           |              | DATE:          |           |
| SCALE:             | NTS          | SHEET 1        | OF 2      |
| DRAWING            | NUMBER       |                | ISSUE     |
| 34                 | 5-ENG-MASTER |                | 1         |