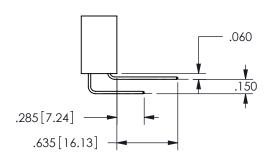

THIS IS A C.A.D. GENERATED DRAWING DO NOT MAKE MANUAL REVISIONS TO MASTER.

ISSUE NUMBER

ORIGINAL

1

.160 4.06 .330[8.38] POINT OF CARD SLOT CONTACT .370 9.4 .150[3.81]

## -.180[4.57] .600[15.24] EDRG .250[6.35] .100[2.54]

<u>Contact Dimensions:</u>
559-90 Degree Bend (Code 541 Contacts)
See Sheet 2 for Contact Code 555, 556, 558, 559, 560 **Dimensions** 

SECTION A-A

ISSUE NUMBER ORIGINAL

1

**Contact Code 558** 

Contact Code 559

**Contact Code 560** 

INSULATOR MATERIAL: THERMOPLASTIC POLYESTER, UL 94V-0

DAP MATERIAL AVAILABLE UPON REQUEST

CONTACT MATERIAL; COPPER ALLOY

CONTACT PLATING: GOLD ON THE MATING AREA, TIN PLATING ON THE CONTACT TAILS, NICKEL UNDERPLATE

345/395 SERIES CARD EDGE CONNECTOR CONTACT CODE 555,556,558,559,560 DIMENSIONS