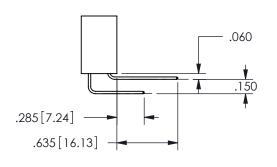

THIS IS A C.A.D. GENERATED DRAWING DO NOT MAKE MANUAL REVISIONS TO MASTER.

ISSUE NUMBER

ORIGINAL

1

.160[4.06] .330[8.38] POINT OF CARD SLOT CONTACT .370 9.4 .200 [5.08] -

SECTION A-A

ISSUE NUMBER ORIGINAL

1

**Contact Code 558** 

Contact Code 559

**Contact Code 560** 

INSULATOR MATERIAL: THERMOPLASTIC POLYESTER, UL 94V-0

DAP MATERIAL AVAILABLE UPON REQUEST

CONTACT MATERIAL; COPPER ALLOY

CONTACT PLATING: GOLD ON THE MATING AREA, TIN PLATING ON THE CONTACT TAILS, NICKEL UNDERPLATE

345/395 SERIES CARD EDGE CONNECTOR CONTACT CODE 555,556,558,559,560 DIMENSIONS