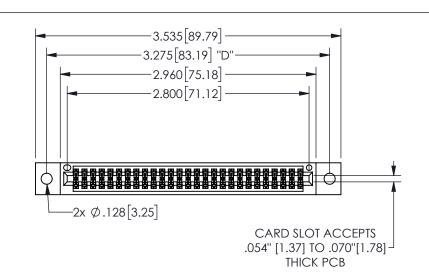

## .240[6.1] .600[15.24] .250[6.35] .100[2.54]

<u>Contact Dimensions:</u> 500-Wire Hole .050x.025(1.27x0.64) - Tail LG=.260(6.60) .100 (2.54) Contact Spacing x .200 (5.08) Row Spacing

| 345/395 SERIES CARD EDGE CONNECTOR |
|------------------------------------|
| PART NUMBER: 345-054-500-502       |