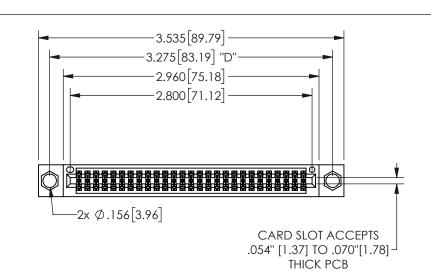

THIS IS A C.A.D. GENERATED DRAWING DO NOT MAKE MANUAL REVISIONS TO MASTER.

ISSUE NUMBER

ORIGINAL

.160 4.06 .330[8.38] POINT OF CARD SLOT CONTACT .370 9.4

-.180[4.57] 600 15.24 .250[6.35] .100[2.54]

<u>Contact Dimensions:</u>
521-P.C. Tail .025 Sq.(0.64 Sq.) - Tail LG=.150(3.81)
.100 (2.54) Contact Spacing x .200 (5.08) Row Spacing

345/395 SERIES CARD EDGE CONNECTOR PART NUMBER: 345-054-521-804

YOUR CONNECTION TO QUALITY & SERVICE

**EDAC INC** TORONTO, ONTARIO CANADA

THESE DRAWINGS AND SPECIFICATIONS ARE THE PROPERTY OF EDAC INC.,AND SHALL NOT BE REPRODUCED, OR COPIED OR USED AS THE BASIS FOR THE MANUFACTURE OR SALE OF APPARATUS WITHOUT WRITTEN PERMISSION.