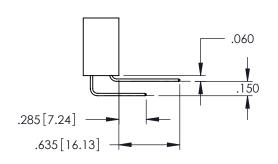

TIN PLATING ON THE CONTACT TAILS, NICKEL UNDERPLATE

| 345/395 SERIES CARD EDGE  | CONNECTOR |
|---------------------------|-----------|
| PART NUMBER: 345-063-524- | -104      |

YOUR CONNECTION TO QUALITY & SERVICE

CANADA

| ACAD REFERENCE NO. 345-ENG-MASTER |                                     |  |
|-----------------------------------|-------------------------------------|--|
| DRAWN: R.STA.MONICA               | RAWN: R.STA.MONICA DATE:MAY.16/2017 |  |
| CHECKED:                          | DATE:                               |  |
| SCALE: 1:1                        | SHEET 1 OF 2                        |  |
| DRAWING NUMBER                    | ISSUE                               |  |
|                                   | 1 . 1                               |  |

345-ENG-MASTER









## **Contact Code 558**

## Contact Code 559

## Contact Code 560

INSULATOR MATERIAL: THERMOPLASTIC POLYESTER, UL 94V-0 DAP MATERIAL AVAILABLE UPON REQUEST

CONTACT MATERIAL; COPPER ALLOY CONTACT PLATING: GOLD ON THE MATING AREA, TIN PLATING ON THE CONTACT TAILS, NICKEL UNDERPLATE

## 345/395 SERIES CARD EDGE CONNECTOR CONTACT CODE 555,556,558,559,560 DIMENSIONS

YOUR CONNECTION TO QUALITY & SERVICE

|   | ACAD REFERENCE NO. 345-ENG-MASTER |                  |  |
|---|-----------------------------------|------------------|--|
|   | DRAWN: R.STA.MONICA               | DATE:MAY.16/2017 |  |
|   | CHECKED:                          | DATE:            |  |
|   | SCALE: 1:1                        | SHEET 2 OF 2     |  |
| D | DRAWING NUMBER                    | ISSUE            |  |

345-EN