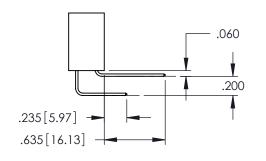

, TIN PLATING ON THE CONTACT TAILS, NICKEL UNDERPLATE

| 345/395 SERIES CARD EDGE  | CONNECTOR |
|---------------------------|-----------|
| PART NUMBER: 345-063-524- | -104      |

YOUR CONNECTION TO QUALITY & SERVICE

CANADA

| ACAD REFERENCE NO. 345-ENG-MASTER |                                     |  |
|-----------------------------------|-------------------------------------|--|
| DRAWN: R.STA.MONICA               | RAWN: R.STA.MONICA DATE:MAY.16/2017 |  |
| CHECKED:                          | DATE:                               |  |
| SCALE: 1:1                        | SHEET 1 OF 2                        |  |
| DRAWING NUMBER                    | ISSUE                               |  |
|                                   | 1 . 1                               |  |

345-ENG-MASTER









## **Contact Code 558**

## Contact Code 559

## Contact Code 560

INSULATOR MATERIAL: THERMOPLASTIC POLYESTER, UL 94V-0 DAP MATERIAL AVAILABLE UPON REQUEST

CONTACT MATERIAL; COPPER ALLOY CONTACT PLATING: GOLD ON THE MATING AREA, TIN PLATING ON THE CONTACT TAILS, NICKEL UNDERPLATE

## 345/395 SERIES CARD EDGE CONNECTOR CONTACT CODE 555,556,558,559,560 DIMENSIONS

YOUR CONNECTION TO QUALITY & SERVICE

|   | ACAD REFERENCE NO. 345-ENG-MASTER |                  |  |
|---|-----------------------------------|------------------|--|
|   | DRAWN: R.STA.MONICA               | DATE:MAY.16/2017 |  |
|   | CHECKED:                          | DATE:            |  |
|   | SCALE: 1:1                        | SHEET 2 OF 2     |  |
| D | DRAWING NUMBER                    | ISSUE            |  |

345-