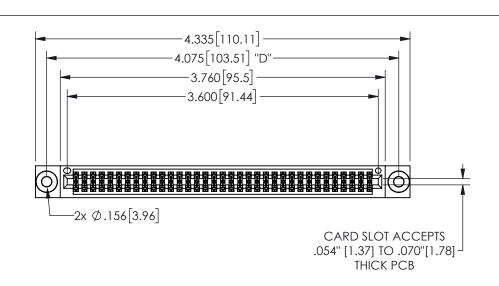

## 345/395 SERIES CARD EDGE CONNECTOR PART NUMBER: 345-070-544-503

YOUR CONNECTION TO QUALITY & SERVICE

**EDAC INC** TORONTO, ONTARIO CANADA

THESE DRAWINGS AND SPECIFICATIONS ARE THE PROPERTY OF EDAC INC.,AND SHALL NOT BE REPRODUCED,OR COPIED OR USED AS THE BASIS FOR THE MANUFACTURE OR SALE OF APPARATUS WITHOUT WRITTEN PERMISSION.

| ACAD REFERENCE NO. |                | 345-ENG-MASTER |           |
|--------------------|----------------|----------------|-----------|
| DRAWN:             | R.STA.MONICA   | DATEMA         | Y.16/2017 |
| CHECKED:           |                | DATE:          |           |
| SCALE:             | NTS            | SHEET          | OF 2      |
| DRAWING            | G NUMBER       |                | ISSUE     |
| 3                  | 345-ENG-MASTER |                | 1         |