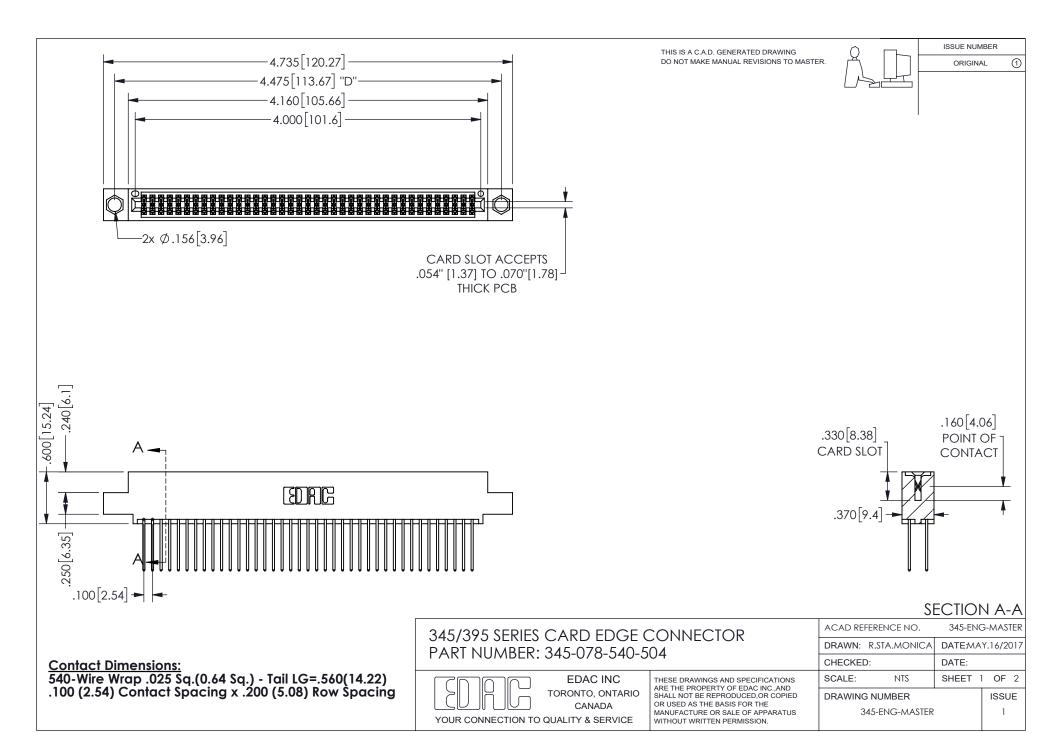

ISSUE NUMBER ORIGINAL

1

**Contact Code 558** 

Contact Code 559

Contact Code 560

INSULATOR MATERIAL: THERMOPLASTIC POLYESTER, UL 94V-0 DAP MATERIAL AVAILABLE UPON REQUEST

CONTACT MATERIAL; COPPER ALLOY

CONTACT PLATING: GOLD ON THE MATING AREA, TIN PLATING ON THE CONTACT TAILS, NICKEL UNDERPLATE

## 345/395 SERIES CARD EDGE CONNECTOR CONTACT CODE 555,556,558,559,560 DIMENSIONS

YOUR CONNECTION TO QUALITY & SERVICE

**EDAC INC** TORONTO, ONTARIO CANADA

THESE DRAWINGS AND SPECIFICATIONS ARE THE PROPERTY OF EDAC INC.,AND SHALL NOT BE REPRODUCED, OR COPIED OR USED AS THE BASIS FOR THE MANUFACTURE OR SALE OF APPARATUS WITHOUT WRITTEN PERMISSION.

| ACAD REFERENCE NO.  | 345-ENG-MASTER   |
|---------------------|------------------|
| DRAWN: R.STA.MONICA | DATE:MAY.16/2017 |
| CHECKED:            | DATE:            |
| SCALE: 1:1          | SHEET 2 OF 2     |
| DRAWING NUMBER      | ISSUE            |
| 345-ENG-MASTER      | 1                |