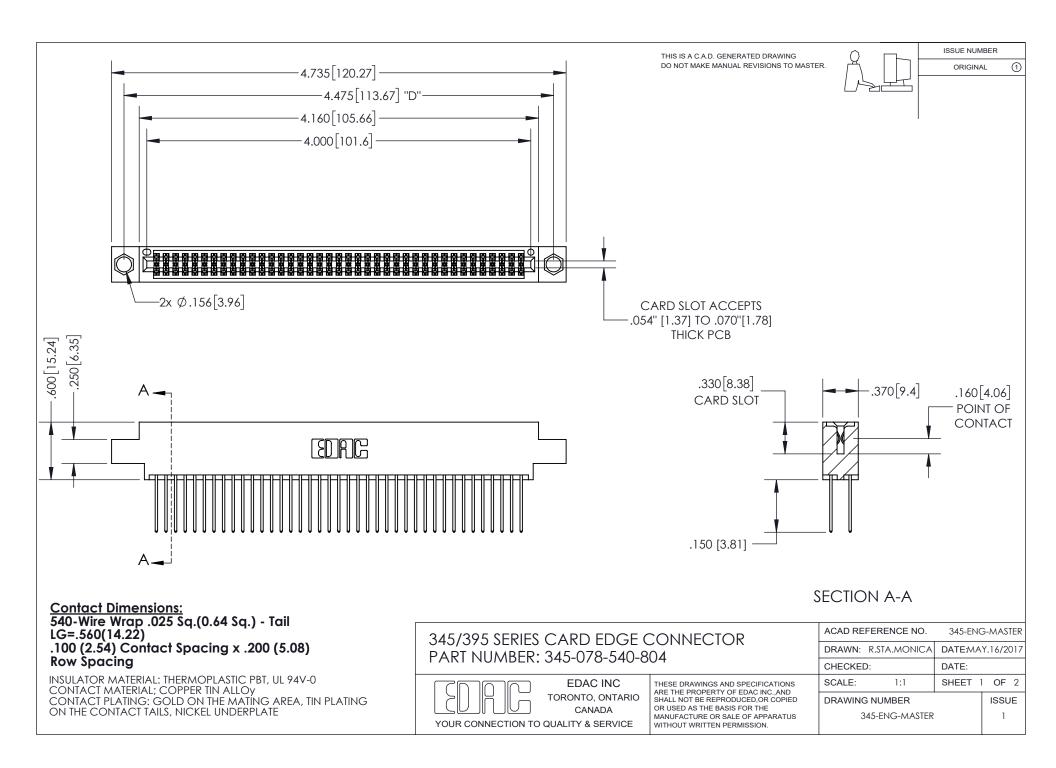

ISSUE NUMBER ORIGINAL

1

**Contact Code 558** 

**Contact Code 559** 

Contact Code 560

- INSULATOR MATERIAL: THERMOPLASTIC POLYESTER, UL 94V-0
- DAP MATERIAL AVAILABLE UPON REQUEST
- CONTACT MATERIAL; COPPER ALLOY

CONTACT PLATING: GOLD ON THE MATING AREA, TIN PLATING ON THE CONTACT TAILS, NICKEL UNDERPLATE

\*FOR ALL OTHER SPECIFICATIONS REFER TO SHEET 3\*