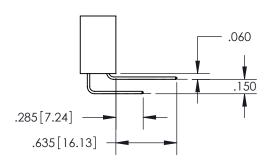

## **Contact Code 559**

Contact Code 560

- INSULATOR MATERIAL: THERMOPLASTIC POLYESTER, UL 94V-0
- DAP MATERIAL AVAILABLE UPON REQUEST
- CONTACT MATERIAL; COPPER ALLOY

CONTACT PLATING: GOLD ON THE MATING AREA, TIN PLATING ON THE CONTACT TAILS, NICKEL UNDERPLATE

\*FOR ALL OTHER SPECIFICATIONS REFER TO SHEET 3\*