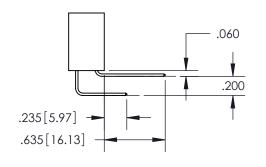

## **Contact Code 559**

Contact Code 560

- INSULATOR MATERIAL: THERMOPLASTIC POLYESTER, UL 94V-0
- DAP MATERIAL AVAILABLE UPON REQUEST
- CONTACT MATERIAL; COPPER ALLOY

CONTACT PLATING: GOLD ON THE MATING AREA, TIN PLATING ON THE CONTACT TAILS, NICKEL UNDERPLATE

\*FOR ALL OTHER SPECIFICATIONS REFER TO SHEET 3\*