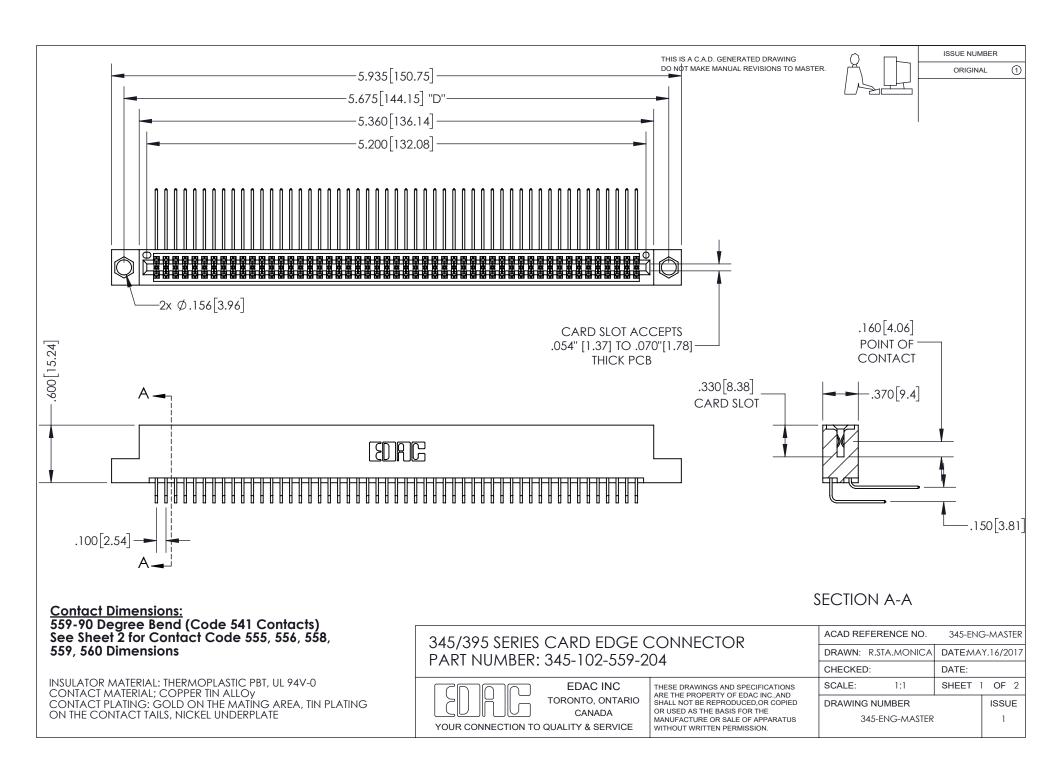

ISSUE NUMBER ORIGINAL

1









**Contact Code 558** 

## **Contact Code 559**

Contact Code 560

- INSULATOR MATERIAL: THERMOPLASTIC POLYESTER, UL 94V-0
- DAP MATERIAL AVAILABLE UPON REQUEST
- CONTACT MATERIAL; COPPER ALLOY

CONTACT PLATING: GOLD ON THE MATING AREA, TIN PLATING ON THE CONTACT TAILS, NICKEL UNDERPLATE

\*FOR ALL OTHER SPECIFICATIONS REFER TO SHEET 3\*

## 345/395 SERIES CARD EDGE CONNECTOR CONTACT CODE 555,556,558,559,560 DIMENSIONS



**EDAC INC** TORONTO, ONTARIO CANADA

THESE DRAWINGS AND SPECIFICATIONS ARE THE PROPERTY OF EDAC INC.,AND SHALL NOT BE REPRODUCED, OR COPIED OR USED AS THE BASIS FOR THE MANUFACTURE OR SALE OF APPARATUS WITHOUT WRITTEN PERMISSION.

| ACAD REFERENCE NO.  | 345-ENG-MASTER   |
|---------------------|------------------|
| DRAWN: R.STA.MONI