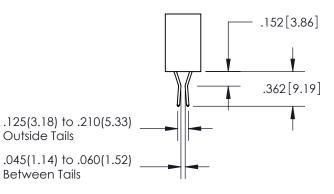

## **Contact Code 559**

Contact Code 560

- INSULATOR MATERIAL: THERMOPLASTIC POLYESTER, UL 94V-0
- DAP MATERIAL AVAILABLE UPON REQUEST
- CONTACT MATERIAL; COPPER ALLOY

CONTACT PLATING: GOLD ON THE MATING AREA, TIN PLATING ON THE CONTACT TAILS, NICKEL UNDERPLATE

\*FOR ALL OTHER SPECIFICATIONS REFER TO SHEET 3\*