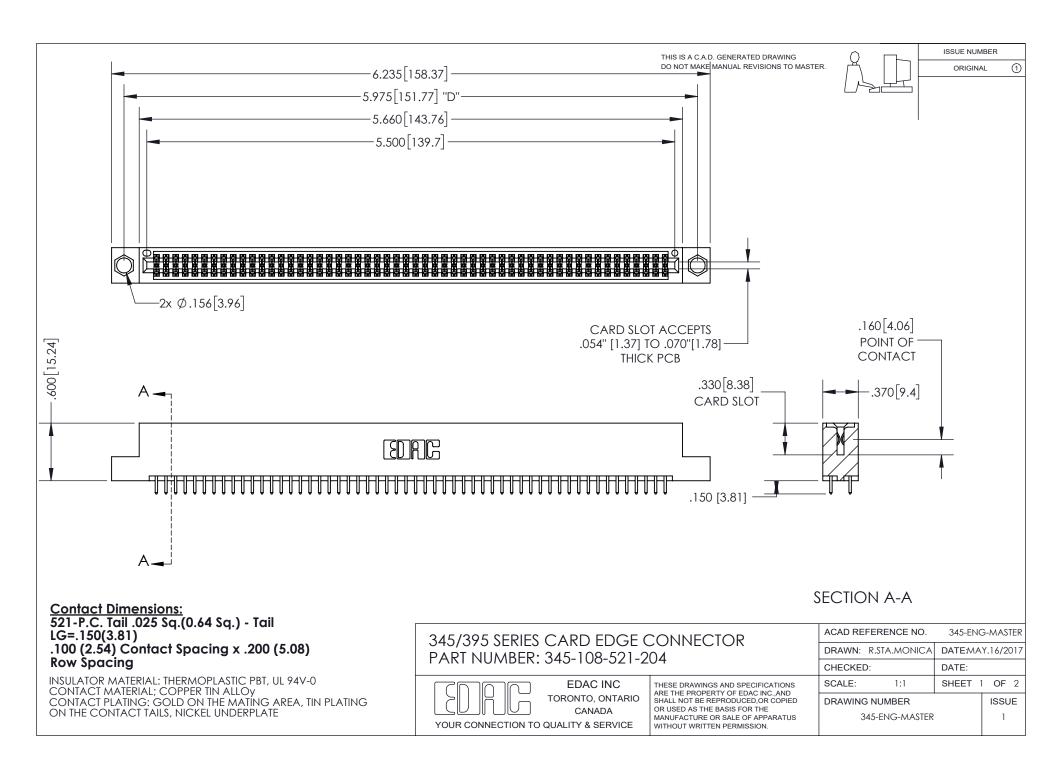

ISSUE NUMBER ORIGINAL

1

**Contact Code 558** 

**Contact Code 559** 

Contact Code 560

- INSULATOR MATERIAL: THERMOPLASTIC POLYESTER, UL 94V-0
- DAP MATERIAL AVAILABLE UPON REQUEST
- CONTACT MATERIAL; COPPER ALLOY